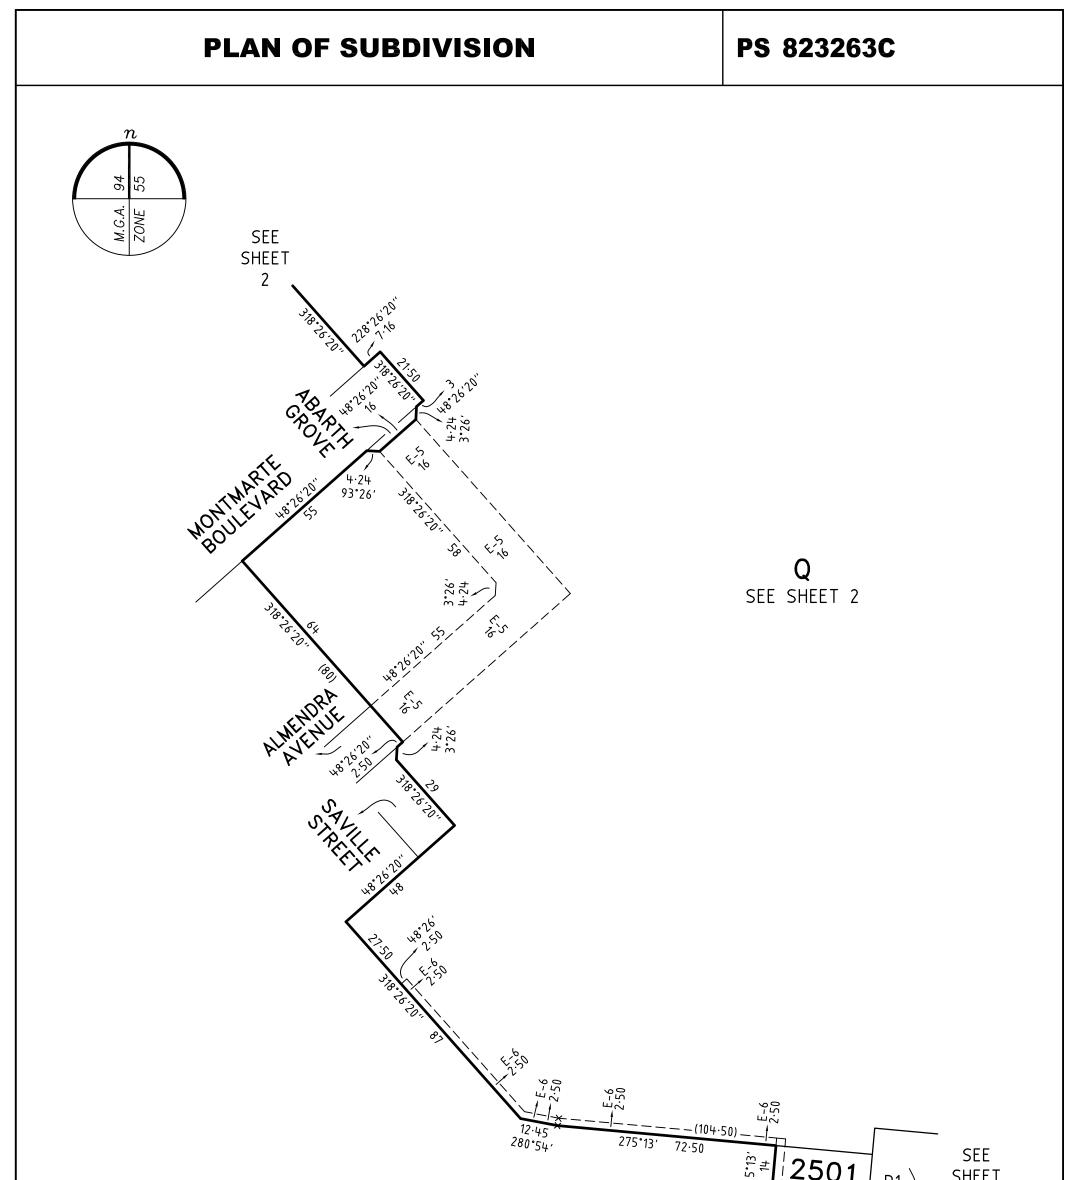

| -                                                                                                                                                                                                                                                                                                                                                                                                                                                                                                                                                                                                                                                                                                                                                                                                                                                                                                                                                                                                                                                                                                                                                                                                                                                                                                                                                                                                                                                                                                                                                                                                                                                                                                                                                                                                                                                                                      |                                                                                                                                          | VI                 | SUBDI                |                                               |                                                                                                                                                                                     | EDITION                                                                                                                                                                                                                                                                                                                                                                                                                                                            | PS 8                                                                                                                                                                                                                           |                                                                                                                                                                                                                                                                                                                                                                                                                                                            |  |
|----------------------------------------------------------------------------------------------------------------------------------------------------------------------------------------------------------------------------------------------------------------------------------------------------------------------------------------------------------------------------------------------------------------------------------------------------------------------------------------------------------------------------------------------------------------------------------------------------------------------------------------------------------------------------------------------------------------------------------------------------------------------------------------------------------------------------------------------------------------------------------------------------------------------------------------------------------------------------------------------------------------------------------------------------------------------------------------------------------------------------------------------------------------------------------------------------------------------------------------------------------------------------------------------------------------------------------------------------------------------------------------------------------------------------------------------------------------------------------------------------------------------------------------------------------------------------------------------------------------------------------------------------------------------------------------------------------------------------------------------------------------------------------------------------------------------------------------------------------------------------------------|------------------------------------------------------------------------------------------------------------------------------------------|--------------------|----------------------|-----------------------------------------------|-------------------------------------------------------------------------------------------------------------------------------------------------------------------------------------|--------------------------------------------------------------------------------------------------------------------------------------------------------------------------------------------------------------------------------------------------------------------------------------------------------------------------------------------------------------------------------------------------------------------------------------------------------------------|--------------------------------------------------------------------------------------------------------------------------------------------------------------------------------------------------------------------------------|------------------------------------------------------------------------------------------------------------------------------------------------------------------------------------------------------------------------------------------------------------------------------------------------------------------------------------------------------------------------------------------------------------------------------------------------------------|--|
| LOCATION OF LAND                                                                                                                                                                                                                                                                                                                                                                                                                                                                                                                                                                                                                                                                                                                                                                                                                                                                                                                                                                                                                                                                                                                                                                                                                                                                                                                                                                                                                                                                                                                                                                                                                                                                                                                                                                                                                                                                       |                                                                                                                                          |                    |                      |                                               | Council Name: Melton Ci                                                                                                                                                             | Council Name: Melton City Council                                                                                                                                                                                                                                                                                                                                                                                                                                  |                                                                                                                                                                                                                                |                                                                                                                                                                                                                                                                                                                                                                                                                                                            |  |
| PARISH:                                                                                                                                                                                                                                                                                                                                                                                                                                                                                                                                                                                                                                                                                                                                                                                                                                                                                                                                                                                                                                                                                                                                                                                                                                                                                                                                                                                                                                                                                                                                                                                                                                                                                                                                                                                                                                                                                | DERRIMUT                                                                                                                                 |                    |                      | Planning Permit Reference                     | Council Reference Number: Sub 5166<br>Planning Permit Reference: PA2015/4832<br>SPEAR Reference Number: S125101J                                                                    |                                                                                                                                                                                                                                                                                                                                                                                                                                                                    |                                                                                                                                                                                                                                |                                                                                                                                                                                                                                                                                                                                                                                                                                                            |  |
| TOWNSHIP:                                                                                                                                                                                                                                                                                                                                                                                                                                                                                                                                                                                                                                                                                                                                                                                                                                                                                                                                                                                                                                                                                                                                                                                                                                                                                                                                                                                                                                                                                                                                                                                                                                                                                                                                                                                                                                                                              | HIP: -                                                                                                                                   |                    |                      |                                               |                                                                                                                                                                                     | Certification                                                                                                                                                                                                                                                                                                                                                                                                                                                      |                                                                                                                                                                                                                                |                                                                                                                                                                                                                                                                                                                                                                                                                                                            |  |
| SECTION:                                                                                                                                                                                                                                                                                                                                                                                                                                                                                                                                                                                                                                                                                                                                                                                                                                                                                                                                                                                                                                                                                                                                                                                                                                                                                                                                                                                                                                                                                                                                                                                                                                                                                                                                                                                                                                                                               | : 29                                                                                                                                     |                    |                      | This plan is certified unde                   | This plan is certified under section 11 (7) of the Subdivision Act 1988                                                                                                             |                                                                                                                                                                                                                                                                                                                                                                                                                                                                    |                                                                                                                                                                                                                                |                                                                                                                                                                                                                                                                                                                                                                                                                                                            |  |
| CROWN ALLOTMEI<br>CROWN PORTION:                                                                                                                                                                                                                                                                                                                                                                                                                                                                                                                                                                                                                                                                                                                                                                                                                                                                                                                                                                                                                                                                                                                                                                                                                                                                                                                                                                                                                                                                                                                                                                                                                                                                                                                                                                                                                                                       |                                                                                                                                          |                    |                      |                                               | Date of original certification under section 6: 12/09/2018                                                                                                                          |                                                                                                                                                                                                                                                                                                                                                                                                                                                                    |                                                                                                                                                                                                                                |                                                                                                                                                                                                                                                                                                                                                                                                                                                            |  |
| TITLE REFERENCE                                                                                                                                                                                                                                                                                                                                                                                                                                                                                                                                                                                                                                                                                                                                                                                                                                                                                                                                                                                                                                                                                                                                                                                                                                                                                                                                                                                                                                                                                                                                                                                                                                                                                                                                                                                                                                                                        | FERENCE: VOL 12100 FOL 646                                                                                                               |                    |                      | A requirement for public on has not been made | A requirement for public open space under section 18 of the Subdivision Act 1988                                                                                                    |                                                                                                                                                                                                                                                                                                                                                                                                                                                                    |                                                                                                                                                                                                                                |                                                                                                                                                                                                                                                                                                                                                                                                                                                            |  |
| LAST PLAN<br>REFERENCE:                                                                                                                                                                                                                                                                                                                                                                                                                                                                                                                                                                                                                                                                                                                                                                                                                                                                                                                                                                                                                                                                                                                                                                                                                                                                                                                                                                                                                                                                                                                                                                                                                                                                                                                                                                                                                                                                |                                                                                                                                          |                    |                      | Digitally signed by: Geral                    | Digitally signed by: Geraldine Addicott for Melton City Council on 06/04/2020                                                                                                       |                                                                                                                                                                                                                                                                                                                                                                                                                                                                    |                                                                                                                                                                                                                                |                                                                                                                                                                                                                                                                                                                                                                                                                                                            |  |
| POSTAL ADDRESS (at time of subdivision                                                                                                                                                                                                                                                                                                                                                                                                                                                                                                                                                                                                                                                                                                                                                                                                                                                                                                                                                                                                                                                                                                                                                                                                                                                                                                                                                                                                                                                                                                                                                                                                                                                                                                                                                                                                                                                 |                                                                                                                                          | Dominio<br>Burnsie |                      |                                               |                                                                                                                                                                                     |                                                                                                                                                                                                                                                                                                                                                                                                                                                                    |                                                                                                                                                                                                                                |                                                                                                                                                                                                                                                                                                                                                                                                                                                            |  |
| MGA 94 CO-ORDIN<br>(approx. centre of land                                                                                                                                                                                                                                                                                                                                                                                                                                                                                                                                                                                                                                                                                                                                                                                                                                                                                                                                                                                                                                                                                                                                                                                                                                                                                                                                                                                                                                                                                                                                                                                                                                                                                                                                                                                                                                             |                                                                                                                                          | E<br>N             | 302 500<br>5 820 500 | <b>ZONE</b> : 5                               | 5                                                                                                                                                                                   |                                                                                                                                                                                                                                                                                                                                                                                                                                                                    |                                                                                                                                                                                                                                |                                                                                                                                                                                                                                                                                                                                                                                                                                                            |  |
|                                                                                                                                                                                                                                                                                                                                                                                                                                                                                                                                                                                                                                                                                                                                                                                                                                                                                                                                                                                                                                                                                                                                                                                                                                                                                                                                                                                                                                                                                                                                                                                                                                                                                                                                                                                                                                                                                        | VESTIN                                                                                                                                   |                    | OADS AND/OR          | RESERVES                                      |                                                                                                                                                                                     |                                                                                                                                                                                                                                                                                                                                                                                                                                                                    | NOT                                                                                                                                                                                                                            | ATIONS                                                                                                                                                                                                                                                                                                                                                                                                                                                     |  |
| IDENTI                                                                                                                                                                                                                                                                                                                                                                                                                                                                                                                                                                                                                                                                                                                                                                                                                                                                                                                                                                                                                                                                                                                                                                                                                                                                                                                                                                                                                                                                                                                                                                                                                                                                                                                                                                                                                                                                                 | TIFIER                                                                                                                                   |                    | COL                  | JNCIL/BODY/PER                                | SON                                                                                                                                                                                 |                                                                                                                                                                                                                                                                                                                                                                                                                                                                    | IS NOT A STAGED SU<br>G PERMIT NO. PA20                                                                                                                                                                                        |                                                                                                                                                                                                                                                                                                                                                                                                                                                            |  |
|                                                                                                                                                                                                                                                                                                                                                                                                                                                                                                                                                                                                                                                                                                                                                                                                                                                                                                                                                                                                                                                                                                                                                                                                                                                                                                                                                                                                                                                                                                                                                                                                                                                                                                                                                                                                                                                                                        |                                                                                                                                          | I                  |                      |                                               |                                                                                                                                                                                     | DEPTH LIMITATION                                                                                                                                                                                                                                                                                                                                                                                                                                                   | DOES NOT APPLY                                                                                                                                                                                                                 |                                                                                                                                                                                                                                                                                                                                                                                                                                                            |  |
|                                                                                                                                                                                                                                                                                                                                                                                                                                                                                                                                                                                                                                                                                                                                                                                                                                                                                                                                                                                                                                                                                                                                                                                                                                                                                                                                                                                                                                                                                                                                                                                                                                                                                                                                                                                                                                                                                        |                                                                                                                                          |                    |                      |                                               |                                                                                                                                                                                     |                                                                                                                                                                                                                                                                                                                                                                                                                                                                    | E-12 (BOTH INCLUS                                                                                                                                                                                                              | AVE BEEN OMITTED FROM THIS PLAN.<br>SIVE) HAVE BEEN OMITTED FROM THIS PLAN.<br>IT Q) - 1.486ha                                                                                                                                                                                                                                                                                                                                                             |  |
| LEGEND: E                                                                                                                                                                                                                                                                                                                                                                                                                                                                                                                                                                                                                                                                                                                                                                                                                                                                                                                                                                                                                                                                                                                                                                                                                                                                                                                                                                                                                                                                                                                                                                                                                                                                                                                                                                                                                                                                              | - ENCUMBER                                                                                                                               | RING EAS           | EMENT, CONDITIC      | DN IN CROWN GR                                |                                                                                                                                                                                     | EASEMENTS E-3 & E-8 TO<br>AREA OF LAND SUBDIVID<br>TANGENT POINTS ARE SH                                                                                                                                                                                                                                                                                                                                                                                           | E-12 (BOTH INCLUS                                                                                                                                                                                                              | SIVE) HAVE BEEN OMITTED FROM THIS PLAN.<br>IT Q) - 1.486ha                                                                                                                                                                                                                                                                                                                                                                                                 |  |
| LEGEND: E ·<br>SUBJECT<br>LAND                                                                                                                                                                                                                                                                                                                                                                                                                                                                                                                                                                                                                                                                                                                                                                                                                                                                                                                                                                                                                                                                                                                                                                                                                                                                                                                                                                                                                                                                                                                                                                                                                                                                                                                                                                                                                                                         | - ENCUMBER                                                                                                                               |                    | EMENT, CONDITIC      | ON IN CROWN GR/                               |                                                                                                                                                                                     | EASEMENTS E-3 & E-8 TO<br>AREA OF LAND SUBDIVIDI<br>TANGENT POINTS ARE SH                                                                                                                                                                                                                                                                                                                                                                                          | E-12 (BOTH INCLUS<br>ED (EXCLUDING LO<br>OWN THUS:<br>R ENCUMBRANCE                                                                                                                                                            | SIVE) HAVE BEEN OMITTED FROM THIS PLAN.<br>IT Q) - 1.486ha                                                                                                                                                                                                                                                                                                                                                                                                 |  |
| E-1 SEW                                                                                                                                                                                                                                                                                                                                                                                                                                                                                                                                                                                                                                                                                                                                                                                                                                                                                                                                                                                                                                                                                                                                                                                                                                                                                                                                                                                                                                                                                                                                                                                                                                                                                                                                                                                                                                                                                | VERAGE                                                                                                                                   |                    |                      | ON IN CROWN GR/                               | ANT IN THE NA<br>WIDTH<br>(metres)<br>SEE DIAG                                                                                                                                      | EASEMENTS E-3 & E-8 TO<br>AREA OF LAND SUBDIVIDI<br>TANGENT POINTS ARE SH<br>NT INFORMATION<br>TURE OF AN EASEMENT OR OTHE<br>ORIGIN<br>INST. H764637                                                                                                                                                                                                                                                                                                              | E-12 (BOTH INCLUS<br>ED (EXCLUDING LO<br>OWN THUS:<br>R ENCUMBRANCE                                                                                                                                                            | SIVE) HAVE BEEN OMITTED FROM THIS PLAN.<br>T Q) - 1.486ha<br>A - APPURTENANT EASEMENT<br>AND BENEFITED/IN FAVOUR OF                                                                                                                                                                                                                                                                                                                                        |  |
| E-1 SEW                                                                                                                                                                                                                                                                                                                                                                                                                                                                                                                                                                                                                                                                                                                                                                                                                                                                                                                                                                                                                                                                                                                                                                                                                                                                                                                                                                                                                                                                                                                                                                                                                                                                                                                                                                                                                                                                                | VERAGE<br>VERAGE                                                                                                                         |                    |                      | ON IN CROWN GR/                               | ANT IN THE NA<br>WIDTH<br>(metres)<br>SEE DIAG<br>SEE DIAG                                                                                                                          | EASEMENTS E-3 & E-8 TO<br>AREA OF LAND SUBDIVIDI<br>TANGENT POINTS ARE SH<br>INST. H764637<br>PS807587Q                                                                                                                                                                                                                                                                                                                                                            | E-12 (BOTH INCLUS<br>ED (EXCLUDING LO<br>OWN THUS:<br>R ENCUMBRANCE                                                                                                                                                            | SIVE) HAVE BEEN OMITTED FROM THIS PLAN.<br>T Q) - 1.486ha<br>                                                                                                                                                                                                                                                                                                                                                                                              |  |
| E-1 SEW<br>E-1 SEW<br>E-2 SEW                                                                                                                                                                                                                                                                                                                                                                                                                                                                                                                                                                                                                                                                                                                                                                                                                                                                                                                                                                                                                                                                                                                                                                                                                                                                                                                                                                                                                                                                                                                                                                                                                                                                                                                                                                                                                                                          | VERAGE                                                                                                                                   |                    |                      | ON IN CROWN GR/                               | ANT IN THE NA<br>WIDTH<br>(metres)<br>SEE DIAG<br>SEE DIAG<br>SEE DIAG<br>SEE DIAG                                                                                                  | EASEMENTS E-3 & E-8 TO<br>AREA OF LAND SUBDIVID<br>TANGENT POINTS ARE SH<br>NT INFORMATION<br>TURE OF AN EASEMENT OR OTHE<br>ORIGIN<br>INST. H764637<br>PS807587Q<br>INST. H974009<br>PS807587Q                                                                                                                                                                                                                                                                    | E-12 (BOTH INCLUS<br>ED (EXCLUDING LO<br>OWN THUS:<br>R ENCUMBRANCE<br><br>MMBW<br><br>CITY WEST WA<br><br>MMBW                                                                                                                | SIVE) HAVE BEEN OMITTED FROM THIS PLAN.<br>T Q) - 1.486ha<br>A - APPURTENANT EASEMENT<br>AND BENEFITED/IN FAVOUR OF                                                                                                                                                                                                                                                                                                                                        |  |
| SUBJECT<br>LANDE-1E-1SEWE-2E-2SEWE-4                                                                                                                                                                                                                                                                                                                                                                                                                                                                                                                                                                                                                                                                                                                                                                                                                                                                                                                                                                                                                                                                                                                                                                                                                                                                                                                                                                                                                                                                                                                                                                                                                                                                                                                                                                                                                                                   | VERAGE<br>VERAGE<br>VERAGE<br>VERAGE<br>VERAGE                                                                                           |                    |                      | ON IN CROWN GRA                               | ANT IN THE NA<br>WIDTH<br>(metres)<br>SEE DIAG<br>SEE DIAG<br>SEE DIAG<br>SEE DIAG<br>SEE DIAG                                                                                      | EASEMENTS E-3 & E-8 TO<br>AREA OF LAND SUBDIVID<br>TANGENT POINTS ARE SH<br>NT INFORMATION<br>TURE OF AN EASEMENT OR OTHE<br>ORIGIN<br>INST. H764637<br>PS807587Q<br>INST. H974009<br>PS807587Q<br>PS718124E                                                                                                                                                                                                                                                       | E-12 (BOTH INCLUS<br>ED (EXCLUDING LO<br>OWN THUS:                                                                                                                                                                             | SIVE) HAVE BEEN OMITTED FROM THIS PLAN.<br>T Q) - 1.486ha<br>A - APPURTENANT EASEMENT<br>AND BENEFITED/IN FAVOUR OF<br>TER CORPORATION<br>TER CORPORATION<br>TER CORPORATION                                                                                                                                                                                                                                                                               |  |
| SUBJECT<br>LANDE-1SEWE-1SEWE-2SEWE-2SEWE-4SEWE-5DRA                                                                                                                                                                                                                                                                                                                                                                                                                                                                                                                                                                                                                                                                                                                                                                                                                                                                                                                                                                                                                                                                                                                                                                                                                                                                                                                                                                                                                                                                                                                                                                                                                                                                                                                                                                                                                                    | VERAGE<br>VERAGE<br>VERAGE<br>VERAGE<br>VERAGE                                                                                           |                    |                      | ON IN CROWN GRA                               | ANT IN THE NA<br>WIDTH<br>(metres)<br>SEE DIAG<br>SEE DIAG<br>SEE DIAG<br>SEE DIAG<br>SEE DIAG                                                                                      | EASEMENTS E-3 & E-8 TO<br>AREA OF LAND SUBDIVIDI<br>TANGENT POINTS ARE SH<br>AREA OF LAND SUBDIVIDI<br>TANGENT POINTS ARE SH<br>AREA OF AN EASEMENT OR OTHE<br>ORIGIN<br>INST. H764637<br>PS807587Q<br>INST. H974009<br>PS807587Q<br>PS718124E<br>PS814794U                                                                                                                                                                                                        | E-12 (BOTH INCLUS<br>ED (EXCLUDING LO<br>OWN THUS:                                                                                                                                                                             | SIVE) HAVE BEEN OMITTED FROM THIS PLAN.<br>IT Q) - 1.486ha<br>A - APPURTENANT EASEMENT<br>AND BENEFITED/IN FAVOUR OF<br>TER CORPORATION<br>TER CORPORATION<br>TER CORPORATION<br>COUNCIL                                                                                                                                                                                                                                                                   |  |
| SUBJECT<br>LANDE-1SEWE-1SEWE-2SEWE-2SEWE-4SEWE-5DRAE-6SEWE-7DRA                                                                                                                                                                                                                                                                                                                                                                                                                                                                                                                                                                                                                                                                                                                                                                                                                                                                                                                                                                                                                                                                                                                                                                                                                                                                                                                                                                                                                                                                                                                                                                                                                                                                                                                                                                                                                        | VERAGE<br>VERAGE<br>VERAGE<br>VERAGE<br>VERAGE                                                                                           |                    |                      | ON IN CROWN GR                                | ANT IN THE NA<br>WIDTH<br>(metres)<br>SEE DIAG<br>SEE DIAG<br>SEE DIAG<br>SEE DIAG<br>SEE DIAG                                                                                      | EASEMENTS E-3 & E-8 TO<br>AREA OF LAND SUBDIVID<br>TANGENT POINTS ARE SH<br>NT INFORMATION<br>TURE OF AN EASEMENT OR OTHE<br>ORIGIN<br>INST. H764637<br>PS807587Q<br>INST. H974009<br>PS807587Q<br>PS718124E                                                                                                                                                                                                                                                       | E-12 (BOTH INCLUS<br>ED (EXCLUDING LO<br>OWN THUS:                                                                                                                                                                             | SIVE) HAVE BEEN OMITTED FROM THIS PLAN.<br>T Q) - 1.486ha<br>A - APPURTENANT EASEMENT<br>AND BENEFITED/IN FAVOUR OF<br>TER CORPORATION<br>TER CORPORATION<br>TER CORPORATION<br>COUNCIL<br>TER CORPORATION                                                                                                                                                                                                                                                 |  |
| SUBJECT<br>LANDE-1SEWE-1SEWE-2SEWE-2SEWE-4SEWE-5DRAE-6SEWE-7DRAE-7SEWE-13DRA                                                                                                                                                                                                                                                                                                                                                                                                                                                                                                                                                                                                                                                                                                                                                                                                                                                                                                                                                                                                                                                                                                                                                                                                                                                                                                                                                                                                                                                                                                                                                                                                                                                                                                                                                                                                           | VERAGE<br>VERAGE<br>VERAGE<br>VERAGE<br>VERAGE<br>VERAGE<br>AINAGE<br>VERAGE                                                             |                    |                      | DN IN CROWN GR/                               | ANT IN THE NA<br>WIDTH<br>(metres)<br>SEE DIAG<br>SEE DIAG<br>SEE DIAG<br>SEE DIAG<br>SEE DIAG<br>SEE DIAG<br>SEE DIAG<br>SEE DIAG<br>SEE DIAG<br>SEE DIAG                          | EASEMENTS E-3 & E-8 TO<br>AREA OF LAND SUBDIVID<br>TANGENT POINTS ARE SH<br>AREA OF LAND SUBDIVID<br>TANGENT POINTS ARE SH<br>AREA OF AN EASEMENT OR OTHE<br>ORIGIN<br>INST. H764637<br>PS807587Q<br>INST. H974009<br>PS807587Q<br>INST. H974009<br>PS807587Q<br>PS718124E<br>PS814794U<br>PS814794U<br>PS814794U<br>PS814794U<br>PS814794U                                                                                                                        | E-12 (BOTH INCLUS<br>ED (EXCLUDING LO<br>OWN THUS:                                                                                                                                                                             | SIVE) HAVE BEEN OMITTED FROM THIS PLAN.<br>T Q) - 1.486ha<br>A - APPURTENANT EASEMENT<br>AND BENEFITED/IN FAVOUR OF<br>TER CORPORATION<br>TER CORPORATION<br>TER CORPORATION<br>COUNCIL<br>TER CORPORATION<br>COUNCIL<br>TER CORPORATION<br>COUNCIL<br>TER CORPORATION<br>COUNCIL                                                                                                                                                                          |  |
| SUBJECT<br>LANDE-1SEWE-1SEWE-2SEWE-2SEWE-4SEWE-5DRAE-6SEWE-7DRAE-7SEWE-13DRAE-13SEWE-14SEW                                                                                                                                                                                                                                                                                                                                                                                                                                                                                                                                                                                                                                                                                                                                                                                                                                                                                                                                                                                                                                                                                                                                                                                                                                                                                                                                                                                                                                                                                                                                                                                                                                                                                                                                                                                             | VERAGE<br>VERAGE<br>VERAGE<br>VERAGE<br>VERAGE<br>VERAGE<br>VERAGE<br>VERAGE<br>VERAGE                                                   |                    |                      | ON IN CROWN GR                                | ANT IN THE NA<br>WIDTH<br>(metres)<br>SEE DIAG<br>SEE DIAG  | EASEMENTS E-3 & E-8 TO<br>AREA OF LAND SUBDIVIDU<br>TANGENT POINTS ARE SH<br>AREA OF LAND SUBDIVIDU<br>TANGENT POINTS ARE SH<br>AREA OF AN EASEMENT OR OTHE<br>ORIGIN<br>INST. H764637<br>PS807587Q<br>INST. H974009<br>PS807587Q<br>INST. H974009<br>PS807587Q<br>PS718124E<br>PS814794U<br>PS814794U<br>PS814794U<br>PS814794U<br>PS814794U<br>PS814794U<br>PS814794U<br>PS814794U<br>PS814794U<br>PS814794U<br>PS814794U<br>PS814794U<br>PS814794U<br>PS814794U | E-12 (BOTH INCLUS<br>ED (EXCLUDING LO<br>OWN THUS:<br>R ENCUMBRANCE<br>MMBW<br>CITY WEST WA<br>CITY WEST WA<br>CITY WEST WA<br>CITY WEST WA<br>MELTON CITY C<br>CITY WEST WA<br>MELTON CITY C<br>CITY WEST WA<br>MELTON CITY C | SIVE) HAVE BEEN OMITTED FROM THIS PLAN.<br>T Q) - 1.486ha<br>A - APPURTENANT EASEMENT<br>AND BENEFITED/IN FAVOUR OF<br>TER CORPORATION<br>TER CORPORATION<br>TER CORPORATION<br>COUNCIL<br>TER CORPORATION<br>COUNCIL<br>TER CORPORATION<br>COUNCIL<br>TER CORPORATION<br>COUNCIL<br>TER CORPORATION<br>COUNCIL<br>TER CORPORATION<br>COUNCIL<br>TER CORPORATION<br>COUNCIL<br>TER CORPORATION<br>COUNCIL<br>TER CORPORATION<br>COUNCIL<br>TER CORPORATION |  |
| SUBJECT<br>LANDE-1SEWE-1SEWE-2SEWE-2SEWE-4SEWE-5DRAE-6SEWE-7DRAE-7SEWE-13DRAE-13SEWE-14SEW                                                                                                                                                                                                                                                                                                                                                                                                                                                                                                                                                                                                                                                                                                                                                                                                                                                                                                                                                                                                                                                                                                                                                                                                                                                                                                                                                                                                                                                                                                                                                                                                                                                                                                                                                                                             | VERAGE<br>VERAGE<br>VERAGE<br>VERAGE<br>VERAGE<br>VERAGE<br>VERAGE<br>VERAGE<br>VERAGE                                                   |                    |                      | ON IN CROWN GR                                | ANT IN THE NA<br>WIDTH<br>(metres)<br>SEE DIAG<br>SEE DIAG              | EASEMENTS E-3 & E-8 TO<br>AREA OF LAND SUBDIVIDU<br>TANGENT POINTS ARE SH<br>AREA OF LAND SUBDIVIDU<br>TANGENT POINTS ARE SH<br>ANGENT POINTS ARE SH<br>ANGENT OR OTHE<br>ORIGIN<br>INST. H764637<br>PS807587Q<br>INST. H764637<br>PS807587Q<br>INST. H974009<br>PS807587Q<br>INST. H974009<br>PS807587Q<br>PS718124E<br>PS814794U<br>PS814794U<br>PS814794U<br>PS814794U<br>PS814794U<br>THIS PLAN<br>THIS PLAN                                                   | E-12 (BOTH INCLUS<br>ED (EXCLUDING LO<br>OWN THUS:                                                                                                                                                                             | SIVE) HAVE BEEN OMITTED FROM THIS PLAN.<br>T Q) - 1.486ha<br>A - APPURTENANT EASEMENT<br>AND BENEFITED/IN FAVOUR OF<br>TER CORPORATION<br>TER CORPORATION<br>TER CORPORATION<br>COUNCIL<br>TER CORPORATION<br>COUNCIL<br>TER CORPORATION<br>COUNCIL<br>TER CORPORATION<br>COUNCIL<br>TER CORPORATION<br>COUNCIL<br>TER CORPORATION<br>COUNCIL<br>TER CORPORATION<br>COUNCIL<br>TER CORPORATION<br>COUNCIL<br>TER CORPORATION<br>COUNCIL<br>TER CORPORATION |  |
| SUBJECT<br>LANDE-1SEWE-1SEWE-2SEWE-2SEWE-4SEWE-5DRAE-6SEWE-7DRAE-7SEWE-13DRAE-13SEWE-14SEWE-14SEWE-14SEWE-14SEWE-14SEWE-14SEWE-14SEWE-14SEWE-14SEWE-14SEWE-14SEWE-14SEWE-14SEWE-14SEWE-14SEWE-14SEWE-14SEWE-14SEWE-14SEWE-14SEWE-14SEWE-14SEWE-14SEWE-14SEWE-14SEWE-14SEWE-14SEWE-14SEWE-14SEWE-14SEWE-14SEWE-14SEWE-14SEWE-14SEWE-14SEWE-14SEWE-14SEWE-15SEWE-16SEWE-17SEWE-18SEWE-19SEWE-14SEWE-14SEWE-15SEWE-16SEWE-17SEWE-18SEW <td< td=""><td>VERAGE<br/>VERAGE<br/>VERAGE<br>VERAGE<br/>VERAGE<br/>VERAGE<br/>VERAGE<br/>VERAGE<br/>VERAGE<br/>VERAGE<br/>AINAGE<br/>VERAGE<br/>AINAGE</br></td><td>PUI</td><td></td><td></td><td>ANT IN THE NAT<br/>WIDTH<br/>(metres)<br/>SEE DIAG<br/>SEE DIAG</td><td>EASEMENTS E-3 &amp; E-8 TO<br/>AREA OF LAND SUBDIVIDU<br/>TANGENT POINTS ARE SH<br/>AREA OF LAND SUBDIVIDU<br/>TANGENT POINTS ARE SH<br/>AREA OF AN EASEMENT OR OTHE<br/>ORIGIN<br/>INST. H764637<br/>PS807587Q<br/>INST. H974009<br/>PS807587Q<br/>INST. H974009<br/>PS807587Q<br/>PS718124E<br/>PS814794U<br/>PS814794U<br/>PS814794U<br/>PS814794U<br/>PS814794U<br/>PS814794U<br/>PS814794U<br/>PS814794U<br/>PS814794U<br/>PS814794U<br/>PS814794U<br/>PS814794U<br/>PS814794U<br/>PS814794U</td><td>E-12 (BOTH INCLUS<br/>ED (EXCLUDING LO<br/>OWN THUS:</td><td>SIVE) HAVE BEEN OMITTED FROM THIS PLAN.<br/>T Q) - 1.486ha<br/>A - APPURTENANT EASEMENT<br/>AND BENEFITED/IN FAVOUR OF<br/>TER CORPORATION<br/>TER CORPORATION<br/>TER CORPORATION<br/>COUNCIL<br/>TER CORPORATION<br/>COUNCIL<br/>TER CORPORATION<br/>COUNCIL<br/>TER CORPORATION<br/>COUNCIL<br/>TER CORPORATION<br/>COUNCIL<br/>TER CORPORATION<br/>COUNCIL<br/>TER CORPORATION<br/>COUNCIL<br/>TER CORPORATION<br/>COUNCIL<br/>TER CORPORATION</td></td<> | VERAGE<br>VERAGE<br>VERAGE<br>                                                                                                           | PUI                |                      |                                               | ANT IN THE NAT<br>WIDTH<br>(metres)<br>SEE DIAG<br>SEE DIAG | EASEMENTS E-3 & E-8 TO<br>AREA OF LAND SUBDIVIDU<br>TANGENT POINTS ARE SH<br>AREA OF LAND SUBDIVIDU<br>TANGENT POINTS ARE SH<br>AREA OF AN EASEMENT OR OTHE<br>ORIGIN<br>INST. H764637<br>PS807587Q<br>INST. H974009<br>PS807587Q<br>INST. H974009<br>PS807587Q<br>PS718124E<br>PS814794U<br>PS814794U<br>PS814794U<br>PS814794U<br>PS814794U<br>PS814794U<br>PS814794U<br>PS814794U<br>PS814794U<br>PS814794U<br>PS814794U<br>PS814794U<br>PS814794U<br>PS814794U | E-12 (BOTH INCLUS<br>ED (EXCLUDING LO<br>OWN THUS:                                                                                                                                                                             | SIVE) HAVE BEEN OMITTED FROM THIS PLAN.<br>T Q) - 1.486ha<br>A - APPURTENANT EASEMENT<br>AND BENEFITED/IN FAVOUR OF<br>TER CORPORATION<br>TER CORPORATION<br>TER CORPORATION<br>COUNCIL<br>TER CORPORATION<br>COUNCIL<br>TER CORPORATION<br>COUNCIL<br>TER CORPORATION<br>COUNCIL<br>TER CORPORATION<br>COUNCIL<br>TER CORPORATION<br>COUNCIL<br>TER CORPORATION<br>COUNCIL<br>TER CORPORATION<br>COUNCIL<br>TER CORPORATION                               |  |
| SUBJECT<br>LANDE-1SEWE-1SEWE-2SEWE-2SEWE-2SEWE-4SEWE-5DRAE-6SEWE-7DRAE-7SEWE-13DRAE-14SEWE-14SEW                                                                                                                                                                                                                                                                                                                                                                                                                                                                                                                                                                                                                                                                                                                                                                                                                                                                                                                                                                                                                                                                                                                                                                                                                                                                                                                                                                                                                                                                                                                                                                                                                                                                                                                                                                                       | VERAGE<br>VERAGE<br>VERAGE<br>VERAGE<br>VERAGE<br>VERAGE<br>VERAGE<br>VERAGE<br>VERAGE<br>VERAGE<br>VERAGE<br>AINAGE<br>VERAGE<br>AINAGE | PUI                |                      |                                               | ANT IN THE NAT<br>WIDTH<br>(metres)<br>SEE DIAG<br>SEE DIAG | EASEMENTS E-3 & E-8 TO<br>AREA OF LAND SUBDIVIDU<br>TANGENT POINTS ARE SH<br>ANGENT POINTS ARE SH<br>ANGENT POINTS ARE SH<br>ANGENT OR OTHE<br>ORIGIN<br>INST. H764637<br>PS807587Q<br>INST. H974009<br>PS807587Q<br>INST. H974009<br>PS807587Q<br>PS718124E<br>PS814794U<br>PS814794U<br>PS814794U<br>S814794U<br>THIS PLAN<br>THIS PLAN<br>THIS PLAN<br>THIS PLAN<br>S814794U                                                                                    | E-12 (BOTH INCLUS<br>ED (EXCLUDING LO<br>OWN THUS:                                                                                                                                                                             | SIVE) HAVE BEEN OMITTED FROM THIS PLAN.<br>T Q) - 1.486ha<br>A - APPURTENANT EASEMENT<br>AND BENEFITED/IN FAVOUR OF<br>TER CORPORATION<br>TER CORPORATION<br>TER CORPORATION<br>COUNCIL<br>TER CORPORATION<br>COUNCIL<br>TER CORPORATION<br>COUNCIL<br>TER CORPORATION<br>COUNCIL<br>TER CORPORATION<br>COUNCIL<br>TER CORPORATION<br>COUNCIL<br>TER CORPORATION<br>COUNCIL<br>TER CORPORATION<br>COUNCIL<br>TER CORPORATION<br>COUNCIL<br>TER CORPORATION |  |