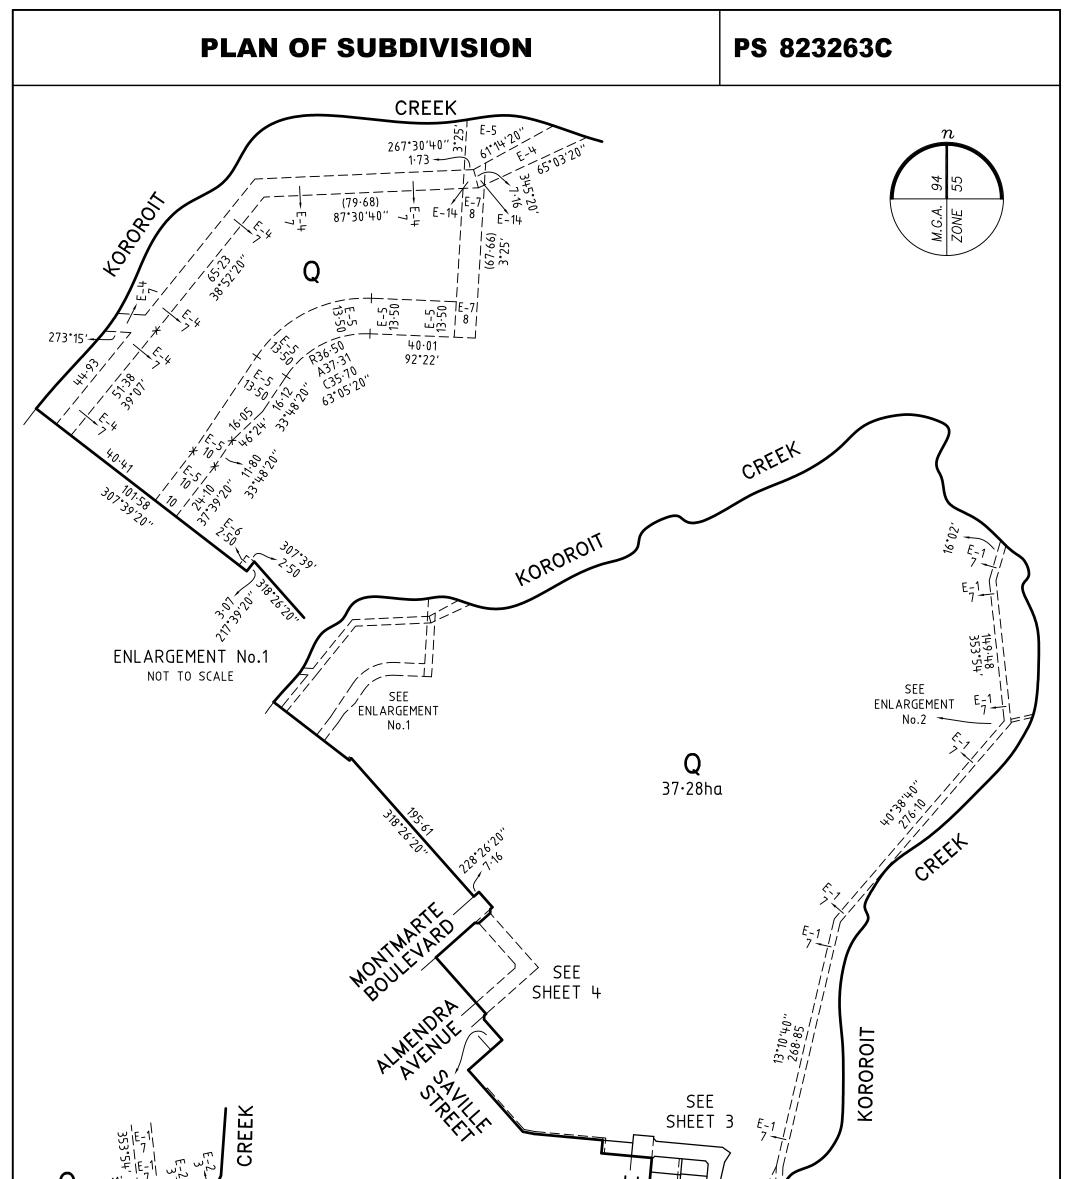

| -                                                                                                                                                                                                                                                                                                                                                                                                                                                                                                                                                                                                                                                                                                                                                                                                                                                                                                                                                                                                                                                                                                                                                                                                                                                                                                                                                                                                                                                                                                                                                                                                                                                                                                                                                                                                                                                                                      |                                                                                                                                          | VI                 | SUBDI                |                                               |                                                                                                                                                                                     | EDITION                                                                                                                                                                                                                                                                                                                                                                                                                                                            | PS 8                                                                                                                                                                                                                           |                                                                                                                                                                                                                                                                                                                                                                                                                                                            |  |
|----------------------------------------------------------------------------------------------------------------------------------------------------------------------------------------------------------------------------------------------------------------------------------------------------------------------------------------------------------------------------------------------------------------------------------------------------------------------------------------------------------------------------------------------------------------------------------------------------------------------------------------------------------------------------------------------------------------------------------------------------------------------------------------------------------------------------------------------------------------------------------------------------------------------------------------------------------------------------------------------------------------------------------------------------------------------------------------------------------------------------------------------------------------------------------------------------------------------------------------------------------------------------------------------------------------------------------------------------------------------------------------------------------------------------------------------------------------------------------------------------------------------------------------------------------------------------------------------------------------------------------------------------------------------------------------------------------------------------------------------------------------------------------------------------------------------------------------------------------------------------------------|------------------------------------------------------------------------------------------------------------------------------------------|--------------------|----------------------|-----------------------------------------------|-------------------------------------------------------------------------------------------------------------------------------------------------------------------------------------|--------------------------------------------------------------------------------------------------------------------------------------------------------------------------------------------------------------------------------------------------------------------------------------------------------------------------------------------------------------------------------------------------------------------------------------------------------------------|--------------------------------------------------------------------------------------------------------------------------------------------------------------------------------------------------------------------------------|------------------------------------------------------------------------------------------------------------------------------------------------------------------------------------------------------------------------------------------------------------------------------------------------------------------------------------------------------------------------------------------------------------------------------------------------------------|--|
| LOCATION OF LAND                                                                                                                                                                                                                                                                                                                                                                                                                                                                                                                                                                                                                                                                                                                                                                                                                                                                                                                                                                                                                                                                                                                                                                                                                                                                                                                                                                                                                                                                                                                                                                                                                                                                                                                                                                                                                                                                       |                                                                                                                                          |                    |                      |                                               | Council Name: Melton Ci                                                                                                                                                             | Council Name: Melton City Council                                                                                                                                                                                                                                                                                                                                                                                                                                  |                                                                                                                                                                                                                                |                                                                                                                                                                                                                                                                                                                                                                                                                                                            |  |
| PARISH:                                                                                                                                                                                                                                                                                                                                                                                                                                                                                                                                                                                                                                                                                                                                                                                                                                                                                                                                                                                                                                                                                                                                                                                                                                                                                                                                                                                                                                                                                                                                                                                                                                                                                                                                                                                                                                                                                | DERRIMUT                                                                                                                                 |                    |                      | Planning Permit Reference                     | Council Reference Number: Sub 5166<br>Planning Permit Reference: PA2015/4832<br>SPEAR Reference Number: S125101J                                                                    |                                                                                                                                                                                                                                                                                                                                                                                                                                                                    |                                                                                                                                                                                                                                |                                                                                                                                                                                                                                                                                                                                                                                                                                                            |  |
| TOWNSHIP:                                                                                                                                                                                                                                                                                                                                                                                                                                                                                                                                                                                                                                                                                                                                                                                                                                                                                                                                                                                                                                                                                                                                                                                                                                                                                                                                                                                                                                                                                                                                                                                                                                                                                                                                                                                                                                                                              | HIP: -                                                                                                                                   |                    |                      |                                               |                                                                                                                                                                                     | Certification                                                                                                                                                                                                                                                                                                                                                                                                                                                      |                                                                                                                                                                                                                                |                                                                                                                                                                                                                                                                                                                                                                                                                                                            |  |
| SECTION:                                                                                                                                                                                                                                                                                                                                                                                                                                                                                                                                                                                                                                                                                                                                                                                                                                                                                                                                                                                                                                                                                                                                                                                                                                                                                                                                                                                                                                                                                                                                                                                                                                                                                                                                                                                                                                                                               | : 29                                                                                                                                     |                    |                      | This plan is certified unde                   | This plan is certified under section 11 (7) of the Subdivision Act 1988                                                                                                             |                                                                                                                                                                                                                                                                                                                                                                                                                                                                    |                                                                                                                                                                                                                                |                                                                                                                                                                                                                                                                                                                                                                                                                                                            |  |
| CROWN ALLOTMEI<br>CROWN PORTION:                                                                                                                                                                                                                                                                                                                                                                                                                                                                                                                                                                                                                                                                                                                                                                                                                                                                                                                                                                                                                                                                                                                                                                                                                                                                                                                                                                                                                                                                                                                                                                                                                                                                                                                                                                                                                                                       |                                                                                                                                          |                    |                      |                                               | Date of original certification under section 6: 12/09/2018                                                                                                                          |                                                                                                                                                                                                                                                                                                                                                                                                                                                                    |                                                                                                                                                                                                                                |                                                                                                                                                                                                                                                                                                                                                                                                                                                            |  |
| TITLE REFERENCE                                                                                                                                                                                                                                                                                                                                                                                                                                                                                                                                                                                                                                                                                                                                                                                                                                                                                                                                                                                                                                                                                                                                                                                                                                                                                                                                                                                                                                                                                                                                                                                                                                                                                                                                                                                                                                                                        | FERENCE: VOL 12100 FOL 646                                                                                                               |                    |                      | A requirement for public on has not been made | A requirement for public open space under section 18 of the Subdivision Act 1988                                                                                                    |                                                                                                                                                                                                                                                                                                                                                                                                                                                                    |                                                                                                                                                                                                                                |                                                                                                                                                                                                                                                                                                                                                                                                                                                            |  |
| LAST PLAN<br>REFERENCE:                                                                                                                                                                                                                                                                                                                                                                                                                                                                                                                                                                                                                                                                                                                                                                                                                                                                                                                                                                                                                                                                                                                                                                                                                                                                                                                                                                                                                                                                                                                                                                                                                                                                                                                                                                                                                                                                |                                                                                                                                          |                    |                      | Digitally signed by: Geral                    | Digitally signed by: Geraldine Addicott for Melton City Council on 06/04/2020                                                                                                       |                                                                                                                                                                                                                                                                                                                                                                                                                                                                    |                                                                                                                                                                                                                                |                                                                                                                                                                                                                                                                                                                                                                                                                                                            |  |
| POSTAL ADDRESS (at time of subdivision                                                                                                                                                                                                                                                                                                                                                                                                                                                                                                                                                                                                                                                                                                                                                                                                                                                                                                                                                                                                                                                                                                                                                                                                                                                                                                                                                                                                                                                                                                                                                                                                                                                                                                                                                                                                                                                 |                                                                                                                                          | Dominio<br>Burnsie |                      |                                               |                                                                                                                                                                                     |                                                                                                                                                                                                                                                                                                                                                                                                                                                                    |                                                                                                                                                                                                                                |                                                                                                                                                                                                                                                                                                                                                                                                                                                            |  |
| MGA 94 CO-ORDIN<br>(approx. centre of land                                                                                                                                                                                                                                                                                                                                                                                                                                                                                                                                                                                                                                                                                                                                                                                                                                                                                                                                                                                                                                                                                                                                                                                                                                                                                                                                                                                                                                                                                                                                                                                                                                                                                                                                                                                                                                             |                                                                                                                                          | E<br>N             | 302 500<br>5 820 500 | <b>ZONE</b> : 5                               | 5                                                                                                                                                                                   |                                                                                                                                                                                                                                                                                                                                                                                                                                                                    |                                                                                                                                                                                                                                |                                                                                                                                                                                                                                                                                                                                                                                                                                                            |  |
|                                                                                                                                                                                                                                                                                                                                                                                                                                                                                                                                                                                                                                                                                                                                                                                                                                                                                                                                                                                                                                                                                                                                                                                                                                                                                                                                                                                                                                                                                                                                                                                                                                                                                                                                                                                                                                                                                        | VESTIN                                                                                                                                   |                    | OADS AND/OR          | RESERVES                                      |                                                                                                                                                                                     |                                                                                                                                                                                                                                                                                                                                                                                                                                                                    | NOT                                                                                                                                                                                                                            | ATIONS                                                                                                                                                                                                                                                                                                                                                                                                                                                     |  |
| IDENTI                                                                                                                                                                                                                                                                                                                                                                                                                                                                                                                                                                                                                                                                                                                                                                                                                                                                                                                                                                                                                                                                                                                                                                                                                                                                                                                                                                                                                                                                                                                                                                                                                                                                                                                                                                                                                                                                                 | TIFIER                                                                                                                                   |                    | COL                  | JNCIL/BODY/PER                                | SON                                                                                                                                                                                 |                                                                                                                                                                                                                                                                                                                                                                                                                                                                    | IS NOT A STAGED SU<br>G PERMIT NO. PA20                                                                                                                                                                                        |                                                                                                                                                                                                                                                                                                                                                                                                                                                            |  |
|                                                                                                                                                                                                                                                                                                                                                                                                                                                                                                                                                                                                                                                                                                                                                                                                                                                                                                                                                                                                                                                                                                                                                                                                                                                                                                                                                                                                                                                                                                                                                                                                                                                                                                                                                                                                                                                                                        |                                                                                                                                          | I                  |                      |                                               |                                                                                                                                                                                     | DEPTH LIMITATION                                                                                                                                                                                                                                                                                                                                                                                                                                                   | DOES NOT APPLY                                                                                                                                                                                                                 |                                                                                                                                                                                                                                                                                                                                                                                                                                                            |  |
|                                                                                                                                                                                                                                                                                                                                                                                                                                                                                                                                                                                                                                                                                                                                                                                                                                                                                                                                                                                                                                                                                                                                                                                                                                                                                                                                                                                                                                                                                                                                                                                                                                                                                                                                                                                                                                                                                        |                                                                                                                                          |                    |                      |                                               |                                                                                                                                                                                     |                                                                                                                                                                                                                                                                                                                                                                                                                                                                    | E-12 (BOTH INCLUS                                                                                                                                                                                                              | AVE BEEN OMITTED FROM THIS PLAN.<br>SIVE) HAVE BEEN OMITTED FROM THIS PLAN.<br>IT Q) - 1.486ha                                                                                                                                                                                                                                                                                                                                                             |  |
| LEGEND: E                                                                                                                                                                                                                                                                                                                                                                                                                                                                                                                                                                                                                                                                                                                                                                                                                                                                                                                                                                                                                                                                                                                                                                                                                                                                                                                                                                                                                                                                                                                                                                                                                                                                                                                                                                                                                                                                              | - ENCUMBER                                                                                                                               | RING EAS           | EMENT, CONDITIC      | DN IN CROWN GR                                |                                                                                                                                                                                     | EASEMENTS E-3 & E-8 TO<br>AREA OF LAND SUBDIVID<br>TANGENT POINTS ARE SH                                                                                                                                                                                                                                                                                                                                                                                           | E-12 (BOTH INCLUS                                                                                                                                                                                                              | SIVE) HAVE BEEN OMITTED FROM THIS PLAN.<br>IT Q) - 1.486ha                                                                                                                                                                                                                                                                                                                                                                                                 |  |
| LEGEND: E ·<br>SUBJECT<br>LAND                                                                                                                                                                                                                                                                                                                                                                                                                                                                                                                                                                                                                                                                                                                                                                                                                                                                                                                                                                                                                                                                                                                                                                                                                                                                                                                                                                                                                                                                                                                                                                                                                                                                                                                                                                                                                                                         | - ENCUMBER                                                                                                                               |                    | EMENT, CONDITIC      | ON IN CROWN GR/                               |                                                                                                                                                                                     | EASEMENTS E-3 & E-8 TO<br>AREA OF LAND SUBDIVIDI<br>TANGENT POINTS ARE SH                                                                                                                                                                                                                                                                                                                                                                                          | E-12 (BOTH INCLUS<br>ED (EXCLUDING LO<br>OWN THUS:<br>R ENCUMBRANCE                                                                                                                                                            | SIVE) HAVE BEEN OMITTED FROM THIS PLAN.<br>IT Q) - 1.486ha                                                                                                                                                                                                                                                                                                                                                                                                 |  |
| E-1 SEW                                                                                                                                                                                                                                                                                                                                                                                                                                                                                                                                                                                                                                                                                                                                                                                                                                                                                                                                                                                                                                                                                                                                                                                                                                                                                                                                                                                                                                                                                                                                                                                                                                                                                                                                                                                                                                                                                | VERAGE                                                                                                                                   |                    |                      | ON IN CROWN GR/                               | ANT IN THE NA<br>WIDTH<br>(metres)<br>SEE DIAG                                                                                                                                      | EASEMENTS E-3 & E-8 TO<br>AREA OF LAND SUBDIVIDI<br>TANGENT POINTS ARE SH<br>NT INFORMATION<br>TURE OF AN EASEMENT OR OTHE<br>ORIGIN<br>INST. H764637                                                                                                                                                                                                                                                                                                              | E-12 (BOTH INCLUS<br>ED (EXCLUDING LO<br>OWN THUS:<br>R ENCUMBRANCE                                                                                                                                                            | SIVE) HAVE BEEN OMITTED FROM THIS PLAN.<br>T Q) - 1.486ha<br>A - APPURTENANT EASEMENT<br>AND BENEFITED/IN FAVOUR OF                                                                                                                                                                                                                                                                                                                                        |  |
| E-1 SEW                                                                                                                                                                                                                                                                                                                                                                                                                                                                                                                                                                                                                                                                                                                                                                                                                                                                                                                                                                                                                                                                                                                                                                                                                                                                                                                                                                                                                                                                                                                                                                                                                                                                                                                                                                                                                                                                                | VERAGE<br>VERAGE                                                                                                                         |                    |                      | ON IN CROWN GR/                               | ANT IN THE NA<br>WIDTH<br>(metres)<br>SEE DIAG<br>SEE DIAG                                                                                                                          | EASEMENTS E-3 & E-8 TO<br>AREA OF LAND SUBDIVIDI<br>TANGENT POINTS ARE SH<br>INST. H764637<br>PS807587Q                                                                                                                                                                                                                                                                                                                                                            | E-12 (BOTH INCLUS<br>ED (EXCLUDING LO<br>OWN THUS:<br>R ENCUMBRANCE                                                                                                                                                            | SIVE) HAVE BEEN OMITTED FROM THIS PLAN.<br>T Q) - 1.486ha<br>                                                                                                                                                                                                                                                                                                                                                                                              |  |
| E-1 SEW<br>E-1 SEW<br>E-2 SEW                                                                                                                                                                                                                                                                                                                                                                                                                                                                                                                                                                                                                                                                                                                                                                                                                                                                                                                                                                                                                                                                                                                                                                                                                                                                                                                                                                                                                                                                                                                                                                                                                                                                                                                                                                                                                                                          | VERAGE                                                                                                                                   |                    |                      | ON IN CROWN GR/                               | ANT IN THE NA<br>WIDTH<br>(metres)<br>SEE DIAG<br>SEE DIAG<br>SEE DIAG<br>SEE DIAG                                                                                                  | EASEMENTS E-3 & E-8 TO<br>AREA OF LAND SUBDIVID<br>TANGENT POINTS ARE SH<br>NT INFORMATION<br>TURE OF AN EASEMENT OR OTHE<br>ORIGIN<br>INST. H764637<br>PS807587Q<br>INST. H974009<br>PS807587Q                                                                                                                                                                                                                                                                    | E-12 (BOTH INCLUS<br>ED (EXCLUDING LO<br>OWN THUS:<br>R ENCUMBRANCE<br><br>MMBW<br><br>CITY WEST WA<br><br>MMBW                                                                                                                | SIVE) HAVE BEEN OMITTED FROM THIS PLAN.<br>T Q) - 1.486ha<br>A - APPURTENANT EASEMENT<br>AND BENEFITED/IN FAVOUR OF                                                                                                                                                                                                                                                                                                                                        |  |
| SUBJECT<br>LANDE-1E-1SEWE-2E-2SEWE-4                                                                                                                                                                                                                                                                                                                                                                                                                                                                                                                                                                                                                                                                                                                                                                                                                                                                                                                                                                                                                                                                                                                                                                                                                                                                                                                                                                                                                                                                                                                                                                                                                                                                                                                                                                                                                                                   | VERAGE<br>VERAGE<br>VERAGE<br>VERAGE<br>VERAGE                                                                                           |                    |                      | ON IN CROWN GRA                               | ANT IN THE NA<br>WIDTH<br>(metres)<br>SEE DIAG<br>SEE DIAG<br>SEE DIAG<br>SEE DIAG<br>SEE DIAG                                                                                      | EASEMENTS E-3 & E-8 TO<br>AREA OF LAND SUBDIVID<br>TANGENT POINTS ARE SH<br>NT INFORMATION<br>TURE OF AN EASEMENT OR OTHE<br>ORIGIN<br>INST. H764637<br>PS807587Q<br>INST. H974009<br>PS807587Q<br>PS718124E                                                                                                                                                                                                                                                       | E-12 (BOTH INCLUS<br>ED (EXCLUDING LO<br>OWN THUS:                                                                                                                                                                             | SIVE) HAVE BEEN OMITTED FROM THIS PLAN.<br>T Q) - 1.486ha<br>A - APPURTENANT EASEMENT<br>AND BENEFITED/IN FAVOUR OF<br>TER CORPORATION<br>TER CORPORATION<br>TER CORPORATION                                                                                                                                                                                                                                                                               |  |
| SUBJECT<br>LANDE-1SEWE-1SEWE-2SEWE-2SEWE-4SEWE-5DRA                                                                                                                                                                                                                                                                                                                                                                                                                                                                                                                                                                                                                                                                                                                                                                                                                                                                                                                                                                                                                                                                                                                                                                                                                                                                                                                                                                                                                                                                                                                                                                                                                                                                                                                                                                                                                                    | VERAGE<br>VERAGE<br>VERAGE<br>VERAGE<br>VERAGE                                                                                           |                    |                      | ON IN CROWN GRA                               | ANT IN THE NA<br>WIDTH<br>(metres)<br>SEE DIAG<br>SEE DIAG<br>SEE DIAG<br>SEE DIAG<br>SEE DIAG                                                                                      | EASEMENTS E-3 & E-8 TO<br>AREA OF LAND SUBDIVIDI<br>TANGENT POINTS ARE SH<br>AREA OF LAND SUBDIVIDI<br>TANGENT POINTS ARE SH<br>AREA OF AN EASEMENT OR OTHE<br>ORIGIN<br>INST. H764637<br>PS807587Q<br>INST. H974009<br>PS807587Q<br>PS718124E<br>PS814794U                                                                                                                                                                                                        | E-12 (BOTH INCLUS<br>ED (EXCLUDING LO<br>OWN THUS:                                                                                                                                                                             | SIVE) HAVE BEEN OMITTED FROM THIS PLAN.<br>IT Q) - 1.486ha<br>A - APPURTENANT EASEMENT<br>AND BENEFITED/IN FAVOUR OF<br>TER CORPORATION<br>TER CORPORATION<br>TER CORPORATION<br>COUNCIL                                                                                                                                                                                                                                                                   |  |
| SUBJECT<br>LANDE-1SEWE-1SEWE-2SEWE-2SEWE-4SEWE-5DRAE-6SEWE-7DRA                                                                                                                                                                                                                                                                                                                                                                                                                                                                                                                                                                                                                                                                                                                                                                                                                                                                                                                                                                                                                                                                                                                                                                                                                                                                                                                                                                                                                                                                                                                                                                                                                                                                                                                                                                                                                        | VERAGE<br>VERAGE<br>VERAGE<br>VERAGE<br>VERAGE                                                                                           |                    |                      | ON IN CROWN GR                                | ANT IN THE NA<br>WIDTH<br>(metres)<br>SEE DIAG<br>SEE DIAG<br>SEE DIAG<br>SEE DIAG<br>SEE DIAG                                                                                      | EASEMENTS E-3 & E-8 TO<br>AREA OF LAND SUBDIVID<br>TANGENT POINTS ARE SH<br>NT INFORMATION<br>TURE OF AN EASEMENT OR OTHE<br>ORIGIN<br>INST. H764637<br>PS807587Q<br>INST. H974009<br>PS807587Q<br>PS718124E                                                                                                                                                                                                                                                       | E-12 (BOTH INCLUS<br>ED (EXCLUDING LO<br>OWN THUS:                                                                                                                                                                             | SIVE) HAVE BEEN OMITTED FROM THIS PLAN.<br>T Q) - 1.486ha<br>A - APPURTENANT EASEMENT<br>AND BENEFITED/IN FAVOUR OF<br>TER CORPORATION<br>TER CORPORATION<br>TER CORPORATION<br>COUNCIL<br>TER CORPORATION                                                                                                                                                                                                                                                 |  |
| SUBJECT<br>LANDE-1SEWE-1SEWE-2SEWE-2SEWE-4SEWE-5DRAE-6SEWE-7DRAE-7SEWE-13DRA                                                                                                                                                                                                                                                                                                                                                                                                                                                                                                                                                                                                                                                                                                                                                                                                                                                                                                                                                                                                                                                                                                                                                                                                                                                                                                                                                                                                                                                                                                                                                                                                                                                                                                                                                                                                           | VERAGE<br>VERAGE<br>VERAGE<br>VERAGE<br>VERAGE<br>VERAGE<br>AINAGE<br>VERAGE                                                             |                    |                      | DN IN CROWN GR/                               | ANT IN THE NA<br>WIDTH<br>(metres)<br>SEE DIAG<br>SEE DIAG<br>SEE DIAG<br>SEE DIAG<br>SEE DIAG<br>SEE DIAG<br>SEE DIAG<br>SEE DIAG<br>SEE DIAG<br>SEE DIAG                          | EASEMENTS E-3 & E-8 TO<br>AREA OF LAND SUBDIVID<br>TANGENT POINTS ARE SH<br>AREA OF LAND SUBDIVID<br>TANGENT POINTS ARE SH<br>AREA OF AN EASEMENT OR OTHE<br>ORIGIN<br>INST. H764637<br>PS807587Q<br>INST. H974009<br>PS807587Q<br>INST. H974009<br>PS807587Q<br>PS718124E<br>PS814794U<br>PS814794U<br>PS814794U<br>PS814794U<br>PS814794U                                                                                                                        | E-12 (BOTH INCLUS<br>ED (EXCLUDING LO<br>OWN THUS:                                                                                                                                                                             | SIVE) HAVE BEEN OMITTED FROM THIS PLAN.<br>T Q) - 1.486ha<br>A - APPURTENANT EASEMENT<br>AND BENEFITED/IN FAVOUR OF<br>TER CORPORATION<br>TER CORPORATION<br>TER CORPORATION<br>COUNCIL<br>TER CORPORATION<br>COUNCIL<br>TER CORPORATION<br>COUNCIL<br>TER CORPORATION<br>COUNCIL                                                                                                                                                                          |  |
| SUBJECT<br>LANDE-1SEWE-1SEWE-2SEWE-2SEWE-4SEWE-5DRAE-6SEWE-7DRAE-7SEWE-13DRAE-13SEWE-14SEW                                                                                                                                                                                                                                                                                                                                                                                                                                                                                                                                                                                                                                                                                                                                                                                                                                                                                                                                                                                                                                                                                                                                                                                                                                                                                                                                                                                                                                                                                                                                                                                                                                                                                                                                                                                             | VERAGE<br>VERAGE<br>VERAGE<br>VERAGE<br>VERAGE<br>VERAGE<br>VERAGE<br>VERAGE<br>VERAGE                                                   |                    |                      | ON IN CROWN GR                                | ANT IN THE NA<br>WIDTH<br>(metres)<br>SEE DIAG<br>SEE DIAG  | EASEMENTS E-3 & E-8 TO<br>AREA OF LAND SUBDIVIDU<br>TANGENT POINTS ARE SH<br>AREA OF LAND SUBDIVIDU<br>TANGENT POINTS ARE SH<br>AREA OF AN EASEMENT OR OTHE<br>ORIGIN<br>INST. H764637<br>PS807587Q<br>INST. H974009<br>PS807587Q<br>INST. H974009<br>PS807587Q<br>PS718124E<br>PS814794U<br>PS814794U<br>PS814794U<br>PS814794U<br>PS814794U<br>PS814794U<br>PS814794U<br>PS814794U<br>PS814794U<br>PS814794U<br>PS814794U<br>PS814794U<br>PS814794U<br>PS814794U | E-12 (BOTH INCLUS<br>ED (EXCLUDING LO<br>OWN THUS:<br>R ENCUMBRANCE<br>MMBW<br>CITY WEST WA<br>CITY WEST WA<br>CITY WEST WA<br>CITY WEST WA<br>MELTON CITY C<br>CITY WEST WA<br>MELTON CITY C<br>CITY WEST WA<br>MELTON CITY C | SIVE) HAVE BEEN OMITTED FROM THIS PLAN.<br>T Q) - 1.486ha<br>A - APPURTENANT EASEMENT<br>AND BENEFITED/IN FAVOUR OF<br>TER CORPORATION<br>TER CORPORATION<br>TER CORPORATION<br>COUNCIL<br>TER CORPORATION<br>COUNCIL<br>TER CORPORATION<br>COUNCIL<br>TER CORPORATION<br>COUNCIL<br>TER CORPORATION<br>COUNCIL<br>TER CORPORATION<br>COUNCIL<br>TER CORPORATION<br>COUNCIL<br>TER CORPORATION<br>COUNCIL<br>TER CORPORATION<br>COUNCIL<br>TER CORPORATION |  |
| SUBJECT<br>LANDE-1SEWE-1SEWE-2SEWE-2SEWE-4SEWE-5DRAE-6SEWE-7DRAE-7SEWE-13DRAE-13SEWE-14SEW                                                                                                                                                                                                                                                                                                                                                                                                                                                                                                                                                                                                                                                                                                                                                                                                                                                                                                                                                                                                                                                                                                                                                                                                                                                                                                                                                                                                                                                                                                                                                                                                                                                                                                                                                                                             | VERAGE<br>VERAGE<br>VERAGE<br>VERAGE<br>VERAGE<br>VERAGE<br>VERAGE<br>VERAGE<br>VERAGE                                                   |                    |                      | ON IN CROWN GR                                | ANT IN THE NA<br>WIDTH<br>(metres)<br>SEE DIAG<br>SEE DIAG              | EASEMENTS E-3 & E-8 TO<br>AREA OF LAND SUBDIVIDU<br>TANGENT POINTS ARE SH<br>AREA OF LAND SUBDIVIDU<br>TANGENT POINTS ARE SH<br>ANGENT POINTS ARE SH<br>ANGENT OR OTHE<br>ORIGIN<br>INST. H764637<br>PS807587Q<br>INST. H764637<br>PS807587Q<br>INST. H974009<br>PS807587Q<br>INST. H974009<br>PS807587Q<br>PS718124E<br>PS814794U<br>PS814794U<br>PS814794U<br>PS814794U<br>PS814794U<br>THIS PLAN<br>THIS PLAN                                                   | E-12 (BOTH INCLUS<br>ED (EXCLUDING LO<br>OWN THUS:                                                                                                                                                                             | SIVE) HAVE BEEN OMITTED FROM THIS PLAN.<br>T Q) - 1.486ha<br>A - APPURTENANT EASEMENT<br>AND BENEFITED/IN FAVOUR OF<br>TER CORPORATION<br>TER CORPORATION<br>TER CORPORATION<br>COUNCIL<br>TER CORPORATION<br>COUNCIL<br>TER CORPORATION<br>COUNCIL<br>TER CORPORATION<br>COUNCIL<br>TER CORPORATION<br>COUNCIL<br>TER CORPORATION<br>COUNCIL<br>TER CORPORATION<br>COUNCIL<br>TER CORPORATION<br>COUNCIL<br>TER CORPORATION<br>COUNCIL<br>TER CORPORATION |  |
| SUBJECT<br>LANDE-1SEWE-1SEWE-2SEWE-2SEWE-4SEWE-5DRAE-6SEWE-7DRAE-7SEWE-13DRAE-13SEWE-14SEWE-14SEWE-14SEWE-14SEWE-14SEWE-14SEWE-14SEWE-14SEWE-14SEWE-14SEWE-14SEWE-14SEWE-14SEWE-14SEWE-14SEWE-14SEWE-14SEWE-14SEWE-14SEWE-14SEWE-14SEWE-14SEWE-14SEWE-14SEWE-14SEWE-14SEWE-14SEWE-14SEWE-14SEWE-14SEWE-14SEWE-14SEWE-14SEWE-14SEWE-14SEWE-14SEWE-14SEWE-15SEWE-16SEWE-17SEWE-18SEWE-19SEWE-14SEWE-14SEWE-15SEWE-16SEWE-17SEWE-18SEW <td< td=""><td>VERAGE<br/>VERAGE<br/>VERAGE<br>VERAGE<br/>VERAGE<br/>VERAGE<br/>VERAGE<br/>VERAGE<br/>VERAGE<br/>VERAGE<br/>AINAGE<br/>VERAGE<br/>AINAGE</br></td><td>PUI</td><td></td><td></td><td>ANT IN THE NAT<br/>WIDTH<br/>(metres)<br/>SEE DIAG<br/>SEE DIAG</td><td>EASEMENTS E-3 &amp; E-8 TO<br/>AREA OF LAND SUBDIVIDU<br/>TANGENT POINTS ARE SH<br/>AREA OF LAND SUBDIVIDU<br/>TANGENT POINTS ARE SH<br/>AREA OF AN EASEMENT OR OTHE<br/>ORIGIN<br/>INST. H764637<br/>PS807587Q<br/>INST. H974009<br/>PS807587Q<br/>INST. H974009<br/>PS807587Q<br/>PS718124E<br/>PS814794U<br/>PS814794U<br/>PS814794U<br/>PS814794U<br/>PS814794U<br/>PS814794U<br/>PS814794U<br/>PS814794U<br/>PS814794U<br/>PS814794U<br/>PS814794U<br/>PS814794U<br/>PS814794U<br/>PS814794U</td><td>E-12 (BOTH INCLUS<br/>ED (EXCLUDING LO<br/>OWN THUS:</td><td>SIVE) HAVE BEEN OMITTED FROM THIS PLAN.<br/>T Q) - 1.486ha<br/>A - APPURTENANT EASEMENT<br/>AND BENEFITED/IN FAVOUR OF<br/>TER CORPORATION<br/>TER CORPORATION<br/>TER CORPORATION<br/>COUNCIL<br/>TER CORPORATION<br/>COUNCIL<br/>TER CORPORATION<br/>COUNCIL<br/>TER CORPORATION<br/>COUNCIL<br/>TER CORPORATION<br/>COUNCIL<br/>TER CORPORATION<br/>COUNCIL<br/>TER CORPORATION<br/>COUNCIL<br/>TER CORPORATION<br/>COUNCIL<br/>TER CORPORATION</td></td<> | VERAGE<br>VERAGE<br>VERAGE<br>                                                                                                           | PUI                |                      |                                               | ANT IN THE NAT<br>WIDTH<br>(metres)<br>SEE DIAG<br>SEE DIAG | EASEMENTS E-3 & E-8 TO<br>AREA OF LAND SUBDIVIDU<br>TANGENT POINTS ARE SH<br>AREA OF LAND SUBDIVIDU<br>TANGENT POINTS ARE SH<br>AREA OF AN EASEMENT OR OTHE<br>ORIGIN<br>INST. H764637<br>PS807587Q<br>INST. H974009<br>PS807587Q<br>INST. H974009<br>PS807587Q<br>PS718124E<br>PS814794U<br>PS814794U<br>PS814794U<br>PS814794U<br>PS814794U<br>PS814794U<br>PS814794U<br>PS814794U<br>PS814794U<br>PS814794U<br>PS814794U<br>PS814794U<br>PS814794U<br>PS814794U | E-12 (BOTH INCLUS<br>ED (EXCLUDING LO<br>OWN THUS:                                                                                                                                                                             | SIVE) HAVE BEEN OMITTED FROM THIS PLAN.<br>T Q) - 1.486ha<br>A - APPURTENANT EASEMENT<br>AND BENEFITED/IN FAVOUR OF<br>TER CORPORATION<br>TER CORPORATION<br>TER CORPORATION<br>COUNCIL<br>TER CORPORATION<br>COUNCIL<br>TER CORPORATION<br>COUNCIL<br>TER CORPORATION<br>COUNCIL<br>TER CORPORATION<br>COUNCIL<br>TER CORPORATION<br>COUNCIL<br>TER CORPORATION<br>COUNCIL<br>TER CORPORATION<br>COUNCIL<br>TER CORPORATION                               |  |
| SUBJECT<br>LANDE-1SEWE-1SEWE-2SEWE-2SEWE-2SEWE-4SEWE-5DRAE-6SEWE-7DRAE-7SEWE-13DRAE-14SEWE-14SEW                                                                                                                                                                                                                                                                                                                                                                                                                                                                                                                                                                                                                                                                                                                                                                                                                                                                                                                                                                                                                                                                                                                                                                                                                                                                                                                                                                                                                                                                                                                                                                                                                                                                                                                                                                                       | VERAGE<br>VERAGE<br>VERAGE<br>VERAGE<br>VERAGE<br>VERAGE<br>VERAGE<br>VERAGE<br>VERAGE<br>VERAGE<br>VERAGE<br>AINAGE<br>VERAGE<br>AINAGE | PUI                |                      |                                               | ANT IN THE NAT<br>WIDTH<br>(metres)<br>SEE DIAG<br>SEE DIAG | EASEMENTS E-3 & E-8 TO<br>AREA OF LAND SUBDIVIDU<br>TANGENT POINTS ARE SH<br>ANGENT POINTS ARE SH<br>ANGENT POINTS ARE SH<br>ANGENT OR OTHE<br>ORIGIN<br>INST. H764637<br>PS807587Q<br>INST. H974009<br>PS807587Q<br>INST. H974009<br>PS807587Q<br>PS718124E<br>PS814794U<br>PS814794U<br>PS814794U<br>S814794U<br>THIS PLAN<br>THIS PLAN<br>THIS PLAN<br>THIS PLAN<br>S814794U                                                                                    | E-12 (BOTH INCLUS<br>ED (EXCLUDING LO<br>OWN THUS:                                                                                                                                                                             | SIVE) HAVE BEEN OMITTED FROM THIS PLAN.<br>T Q) - 1.486ha<br>A - APPURTENANT EASEMENT<br>AND BENEFITED/IN FAVOUR OF<br>TER CORPORATION<br>TER CORPORATION<br>TER CORPORATION<br>COUNCIL<br>TER CORPORATION<br>COUNCIL<br>TER CORPORATION<br>COUNCIL<br>TER CORPORATION<br>COUNCIL<br>TER CORPORATION<br>COUNCIL<br>TER CORPORATION<br>COUNCIL<br>TER CORPORATION<br>COUNCIL<br>TER CORPORATION<br>COUNCIL<br>TER CORPORATION<br>COUNCIL<br>TER CORPORATION |  |