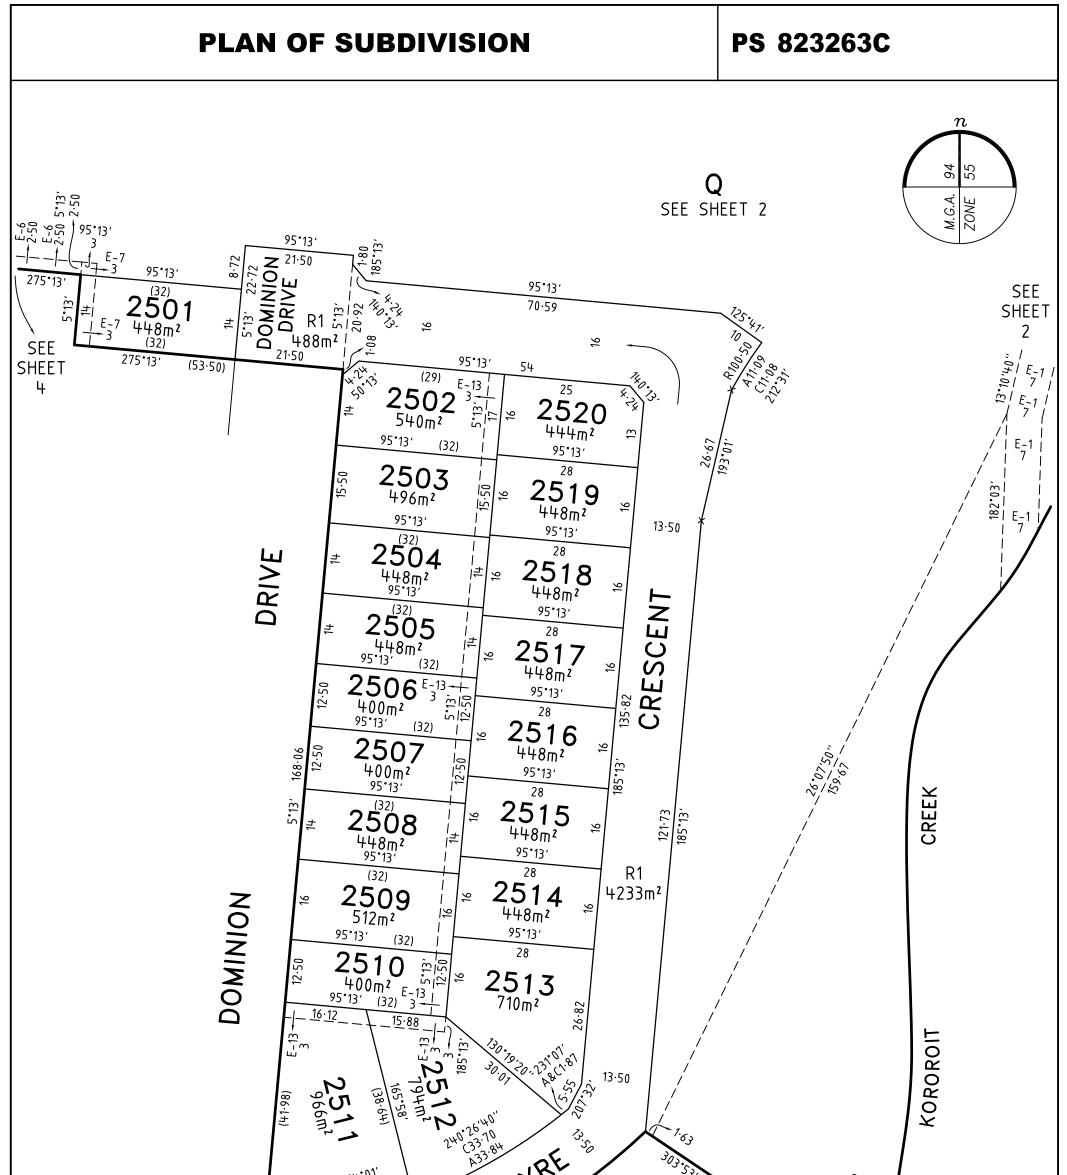

| -                                                                                                                                                                                                                                                                                                                                                                                                                                                                                                                                                                                                                                                                                                                                                                                                                                                                                                                                                                                                                                                                                                                                                                                                                                                                                                                                                                                                                                                                                                                                                                                                                                                                                                                                                                                                                                                                                      |                                                                                                                                          | VI                 | SUBDI                |                                               |                                                                                                                                                                                     | EDITION                                                                                                                                                                                                                                                                                                                                                                                                                                                            | PS 8                                                                                                                                                                                                                           |                                                                                                                                                                                                                                                                                                                                                                                                                                                            |  |
|----------------------------------------------------------------------------------------------------------------------------------------------------------------------------------------------------------------------------------------------------------------------------------------------------------------------------------------------------------------------------------------------------------------------------------------------------------------------------------------------------------------------------------------------------------------------------------------------------------------------------------------------------------------------------------------------------------------------------------------------------------------------------------------------------------------------------------------------------------------------------------------------------------------------------------------------------------------------------------------------------------------------------------------------------------------------------------------------------------------------------------------------------------------------------------------------------------------------------------------------------------------------------------------------------------------------------------------------------------------------------------------------------------------------------------------------------------------------------------------------------------------------------------------------------------------------------------------------------------------------------------------------------------------------------------------------------------------------------------------------------------------------------------------------------------------------------------------------------------------------------------------|------------------------------------------------------------------------------------------------------------------------------------------|--------------------|----------------------|-----------------------------------------------|-------------------------------------------------------------------------------------------------------------------------------------------------------------------------------------|--------------------------------------------------------------------------------------------------------------------------------------------------------------------------------------------------------------------------------------------------------------------------------------------------------------------------------------------------------------------------------------------------------------------------------------------------------------------|--------------------------------------------------------------------------------------------------------------------------------------------------------------------------------------------------------------------------------|------------------------------------------------------------------------------------------------------------------------------------------------------------------------------------------------------------------------------------------------------------------------------------------------------------------------------------------------------------------------------------------------------------------------------------------------------------|--|
| LOCATION OF LAND                                                                                                                                                                                                                                                                                                                                                                                                                                                                                                                                                                                                                                                                                                                                                                                                                                                                                                                                                                                                                                                                                                                                                                                                                                                                                                                                                                                                                                                                                                                                                                                                                                                                                                                                                                                                                                                                       |                                                                                                                                          |                    |                      |                                               | Council Name: Melton Ci                                                                                                                                                             | Council Name: Melton City Council                                                                                                                                                                                                                                                                                                                                                                                                                                  |                                                                                                                                                                                                                                |                                                                                                                                                                                                                                                                                                                                                                                                                                                            |  |
| PARISH:                                                                                                                                                                                                                                                                                                                                                                                                                                                                                                                                                                                                                                                                                                                                                                                                                                                                                                                                                                                                                                                                                                                                                                                                                                                                                                                                                                                                                                                                                                                                                                                                                                                                                                                                                                                                                                                                                | DERRIMUT                                                                                                                                 |                    |                      | Planning Permit Reference                     | Council Reference Number: Sub 5166<br>Planning Permit Reference: PA2015/4832<br>SPEAR Reference Number: S125101J                                                                    |                                                                                                                                                                                                                                                                                                                                                                                                                                                                    |                                                                                                                                                                                                                                |                                                                                                                                                                                                                                                                                                                                                                                                                                                            |  |
| TOWNSHIP:                                                                                                                                                                                                                                                                                                                                                                                                                                                                                                                                                                                                                                                                                                                                                                                                                                                                                                                                                                                                                                                                                                                                                                                                                                                                                                                                                                                                                                                                                                                                                                                                                                                                                                                                                                                                                                                                              | HIP: -                                                                                                                                   |                    |                      |                                               |                                                                                                                                                                                     | Certification                                                                                                                                                                                                                                                                                                                                                                                                                                                      |                                                                                                                                                                                                                                |                                                                                                                                                                                                                                                                                                                                                                                                                                                            |  |
| SECTION:                                                                                                                                                                                                                                                                                                                                                                                                                                                                                                                                                                                                                                                                                                                                                                                                                                                                                                                                                                                                                                                                                                                                                                                                                                                                                                                                                                                                                                                                                                                                                                                                                                                                                                                                                                                                                                                                               | : 29                                                                                                                                     |                    |                      | This plan is certified unde                   | This plan is certified under section 11 (7) of the Subdivision Act 1988                                                                                                             |                                                                                                                                                                                                                                                                                                                                                                                                                                                                    |                                                                                                                                                                                                                                |                                                                                                                                                                                                                                                                                                                                                                                                                                                            |  |
| CROWN ALLOTMEI<br>CROWN PORTION:                                                                                                                                                                                                                                                                                                                                                                                                                                                                                                                                                                                                                                                                                                                                                                                                                                                                                                                                                                                                                                                                                                                                                                                                                                                                                                                                                                                                                                                                                                                                                                                                                                                                                                                                                                                                                                                       |                                                                                                                                          |                    |                      |                                               | Date of original certification under section 6: 12/09/2018                                                                                                                          |                                                                                                                                                                                                                                                                                                                                                                                                                                                                    |                                                                                                                                                                                                                                |                                                                                                                                                                                                                                                                                                                                                                                                                                                            |  |
| TITLE REFERENCE                                                                                                                                                                                                                                                                                                                                                                                                                                                                                                                                                                                                                                                                                                                                                                                                                                                                                                                                                                                                                                                                                                                                                                                                                                                                                                                                                                                                                                                                                                                                                                                                                                                                                                                                                                                                                                                                        | FERENCE: VOL 12100 FOL 646                                                                                                               |                    |                      | A requirement for public on has not been made | A requirement for public open space under section 18 of the Subdivision Act 1988                                                                                                    |                                                                                                                                                                                                                                                                                                                                                                                                                                                                    |                                                                                                                                                                                                                                |                                                                                                                                                                                                                                                                                                                                                                                                                                                            |  |
| LAST PLAN<br>REFERENCE:                                                                                                                                                                                                                                                                                                                                                                                                                                                                                                                                                                                                                                                                                                                                                                                                                                                                                                                                                                                                                                                                                                                                                                                                                                                                                                                                                                                                                                                                                                                                                                                                                                                                                                                                                                                                                                                                |                                                                                                                                          |                    |                      | Digitally signed by: Geral                    | Digitally signed by: Geraldine Addicott for Melton City Council on 06/04/2020                                                                                                       |                                                                                                                                                                                                                                                                                                                                                                                                                                                                    |                                                                                                                                                                                                                                |                                                                                                                                                                                                                                                                                                                                                                                                                                                            |  |
| POSTAL ADDRESS (at time of subdivision                                                                                                                                                                                                                                                                                                                                                                                                                                                                                                                                                                                                                                                                                                                                                                                                                                                                                                                                                                                                                                                                                                                                                                                                                                                                                                                                                                                                                                                                                                                                                                                                                                                                                                                                                                                                                                                 |                                                                                                                                          | Dominio<br>Burnsie |                      |                                               |                                                                                                                                                                                     |                                                                                                                                                                                                                                                                                                                                                                                                                                                                    |                                                                                                                                                                                                                                |                                                                                                                                                                                                                                                                                                                                                                                                                                                            |  |
| MGA 94 CO-ORDIN<br>(approx. centre of land                                                                                                                                                                                                                                                                                                                                                                                                                                                                                                                                                                                                                                                                                                                                                                                                                                                                                                                                                                                                                                                                                                                                                                                                                                                                                                                                                                                                                                                                                                                                                                                                                                                                                                                                                                                                                                             |                                                                                                                                          | E<br>N             | 302 500<br>5 820 500 | <b>ZONE</b> : 5                               | 5                                                                                                                                                                                   |                                                                                                                                                                                                                                                                                                                                                                                                                                                                    |                                                                                                                                                                                                                                |                                                                                                                                                                                                                                                                                                                                                                                                                                                            |  |
|                                                                                                                                                                                                                                                                                                                                                                                                                                                                                                                                                                                                                                                                                                                                                                                                                                                                                                                                                                                                                                                                                                                                                                                                                                                                                                                                                                                                                                                                                                                                                                                                                                                                                                                                                                                                                                                                                        | VESTIN                                                                                                                                   |                    | OADS AND/OR          | RESERVES                                      |                                                                                                                                                                                     |                                                                                                                                                                                                                                                                                                                                                                                                                                                                    | NOT                                                                                                                                                                                                                            | ATIONS                                                                                                                                                                                                                                                                                                                                                                                                                                                     |  |
| IDENTI                                                                                                                                                                                                                                                                                                                                                                                                                                                                                                                                                                                                                                                                                                                                                                                                                                                                                                                                                                                                                                                                                                                                                                                                                                                                                                                                                                                                                                                                                                                                                                                                                                                                                                                                                                                                                                                                                 | TIFIER                                                                                                                                   |                    | COL                  | JNCIL/BODY/PER                                | SON                                                                                                                                                                                 |                                                                                                                                                                                                                                                                                                                                                                                                                                                                    | IS NOT A STAGED SU<br>G PERMIT NO. PA20                                                                                                                                                                                        |                                                                                                                                                                                                                                                                                                                                                                                                                                                            |  |
|                                                                                                                                                                                                                                                                                                                                                                                                                                                                                                                                                                                                                                                                                                                                                                                                                                                                                                                                                                                                                                                                                                                                                                                                                                                                                                                                                                                                                                                                                                                                                                                                                                                                                                                                                                                                                                                                                        |                                                                                                                                          | I                  |                      |                                               |                                                                                                                                                                                     | DEPTH LIMITATION                                                                                                                                                                                                                                                                                                                                                                                                                                                   | DOES NOT APPLY                                                                                                                                                                                                                 |                                                                                                                                                                                                                                                                                                                                                                                                                                                            |  |
|                                                                                                                                                                                                                                                                                                                                                                                                                                                                                                                                                                                                                                                                                                                                                                                                                                                                                                                                                                                                                                                                                                                                                                                                                                                                                                                                                                                                                                                                                                                                                                                                                                                                                                                                                                                                                                                                                        |                                                                                                                                          |                    |                      |                                               |                                                                                                                                                                                     |                                                                                                                                                                                                                                                                                                                                                                                                                                                                    | E-12 (BOTH INCLUS                                                                                                                                                                                                              | AVE BEEN OMITTED FROM THIS PLAN.<br>SIVE) HAVE BEEN OMITTED FROM THIS PLAN.<br>IT Q) - 1.486ha                                                                                                                                                                                                                                                                                                                                                             |  |
| LEGEND: E                                                                                                                                                                                                                                                                                                                                                                                                                                                                                                                                                                                                                                                                                                                                                                                                                                                                                                                                                                                                                                                                                                                                                                                                                                                                                                                                                                                                                                                                                                                                                                                                                                                                                                                                                                                                                                                                              | - ENCUMBER                                                                                                                               | RING EAS           | EMENT, CONDITIC      | DN IN CROWN GR                                |                                                                                                                                                                                     | EASEMENTS E-3 & E-8 TO<br>AREA OF LAND SUBDIVID<br>TANGENT POINTS ARE SH                                                                                                                                                                                                                                                                                                                                                                                           | E-12 (BOTH INCLUS                                                                                                                                                                                                              | SIVE) HAVE BEEN OMITTED FROM THIS PLAN.<br>IT Q) - 1.486ha                                                                                                                                                                                                                                                                                                                                                                                                 |  |
| LEGEND: E ·<br>SUBJECT<br>LAND                                                                                                                                                                                                                                                                                                                                                                                                                                                                                                                                                                                                                                                                                                                                                                                                                                                                                                                                                                                                                                                                                                                                                                                                                                                                                                                                                                                                                                                                                                                                                                                                                                                                                                                                                                                                                                                         | - ENCUMBER                                                                                                                               |                    | EMENT, CONDITIC      | ON IN CROWN GR/                               |                                                                                                                                                                                     | EASEMENTS E-3 & E-8 TO<br>AREA OF LAND SUBDIVIDI<br>TANGENT POINTS ARE SH                                                                                                                                                                                                                                                                                                                                                                                          | E-12 (BOTH INCLUS<br>ED (EXCLUDING LO<br>OWN THUS:<br>R ENCUMBRANCE                                                                                                                                                            | SIVE) HAVE BEEN OMITTED FROM THIS PLAN.<br>IT Q) - 1.486ha                                                                                                                                                                                                                                                                                                                                                                                                 |  |
| E-1 SEW                                                                                                                                                                                                                                                                                                                                                                                                                                                                                                                                                                                                                                                                                                                                                                                                                                                                                                                                                                                                                                                                                                                                                                                                                                                                                                                                                                                                                                                                                                                                                                                                                                                                                                                                                                                                                                                                                | VERAGE                                                                                                                                   |                    |                      | ON IN CROWN GR/                               | ANT IN THE NA<br>WIDTH<br>(metres)<br>SEE DIAG                                                                                                                                      | EASEMENTS E-3 & E-8 TO<br>AREA OF LAND SUBDIVIDI<br>TANGENT POINTS ARE SH<br>NT INFORMATION<br>TURE OF AN EASEMENT OR OTHE<br>ORIGIN<br>INST. H764637                                                                                                                                                                                                                                                                                                              | E-12 (BOTH INCLUS<br>ED (EXCLUDING LO<br>OWN THUS:<br>R ENCUMBRANCE                                                                                                                                                            | SIVE) HAVE BEEN OMITTED FROM THIS PLAN.<br>T Q) - 1.486ha<br>A - APPURTENANT EASEMENT<br>AND BENEFITED/IN FAVOUR OF                                                                                                                                                                                                                                                                                                                                        |  |
| E-1 SEW                                                                                                                                                                                                                                                                                                                                                                                                                                                                                                                                                                                                                                                                                                                                                                                                                                                                                                                                                                                                                                                                                                                                                                                                                                                                                                                                                                                                                                                                                                                                                                                                                                                                                                                                                                                                                                                                                | VERAGE<br>VERAGE                                                                                                                         |                    |                      | ON IN CROWN GR/                               | ANT IN THE NA<br>WIDTH<br>(metres)<br>SEE DIAG<br>SEE DIAG                                                                                                                          | EASEMENTS E-3 & E-8 TO<br>AREA OF LAND SUBDIVIDI<br>TANGENT POINTS ARE SH<br>INST. H764637<br>PS807587Q                                                                                                                                                                                                                                                                                                                                                            | E-12 (BOTH INCLUS<br>ED (EXCLUDING LO<br>OWN THUS:<br>R ENCUMBRANCE                                                                                                                                                            | SIVE) HAVE BEEN OMITTED FROM THIS PLAN.<br>T Q) - 1.486ha<br>                                                                                                                                                                                                                                                                                                                                                                                              |  |
| E-1 SEW<br>E-1 SEW<br>E-2 SEW                                                                                                                                                                                                                                                                                                                                                                                                                                                                                                                                                                                                                                                                                                                                                                                                                                                                                                                                                                                                                                                                                                                                                                                                                                                                                                                                                                                                                                                                                                                                                                                                                                                                                                                                                                                                                                                          | VERAGE                                                                                                                                   |                    |                      | ON IN CROWN GR/                               | ANT IN THE NA<br>WIDTH<br>(metres)<br>SEE DIAG<br>SEE DIAG<br>SEE DIAG<br>SEE DIAG                                                                                                  | EASEMENTS E-3 & E-8 TO<br>AREA OF LAND SUBDIVID<br>TANGENT POINTS ARE SH<br>NT INFORMATION<br>TURE OF AN EASEMENT OR OTHE<br>ORIGIN<br>INST. H764637<br>PS807587Q<br>INST. H974009<br>PS807587Q                                                                                                                                                                                                                                                                    | E-12 (BOTH INCLUS<br>ED (EXCLUDING LO<br>OWN THUS:<br>R ENCUMBRANCE<br><br>MMBW<br><br>CITY WEST WA<br><br>MMBW                                                                                                                | SIVE) HAVE BEEN OMITTED FROM THIS PLAN.<br>T Q) - 1.486ha<br>A - APPURTENANT EASEMENT<br>AND BENEFITED/IN FAVOUR OF                                                                                                                                                                                                                                                                                                                                        |  |
| SUBJECT<br>LANDE-1E-1SEWE-2E-2SEWE-4                                                                                                                                                                                                                                                                                                                                                                                                                                                                                                                                                                                                                                                                                                                                                                                                                                                                                                                                                                                                                                                                                                                                                                                                                                                                                                                                                                                                                                                                                                                                                                                                                                                                                                                                                                                                                                                   | VERAGE<br>VERAGE<br>VERAGE<br>VERAGE<br>VERAGE                                                                                           |                    |                      | ON IN CROWN GRA                               | ANT IN THE NA<br>WIDTH<br>(metres)<br>SEE DIAG<br>SEE DIAG<br>SEE DIAG<br>SEE DIAG<br>SEE DIAG                                                                                      | EASEMENTS E-3 & E-8 TO<br>AREA OF LAND SUBDIVID<br>TANGENT POINTS ARE SH<br>NT INFORMATION<br>TURE OF AN EASEMENT OR OTHE<br>ORIGIN<br>INST. H764637<br>PS807587Q<br>INST. H974009<br>PS807587Q<br>PS718124E                                                                                                                                                                                                                                                       | E-12 (BOTH INCLUS<br>ED (EXCLUDING LO<br>OWN THUS:                                                                                                                                                                             | SIVE) HAVE BEEN OMITTED FROM THIS PLAN.<br>T Q) - 1.486ha<br>A - APPURTENANT EASEMENT<br>AND BENEFITED/IN FAVOUR OF<br>TER CORPORATION<br>TER CORPORATION<br>TER CORPORATION                                                                                                                                                                                                                                                                               |  |
| SUBJECT<br>LANDE-1SEWE-1SEWE-2SEWE-2SEWE-4SEWE-5DRA                                                                                                                                                                                                                                                                                                                                                                                                                                                                                                                                                                                                                                                                                                                                                                                                                                                                                                                                                                                                                                                                                                                                                                                                                                                                                                                                                                                                                                                                                                                                                                                                                                                                                                                                                                                                                                    | VERAGE<br>VERAGE<br>VERAGE<br>VERAGE<br>VERAGE                                                                                           |                    |                      | ON IN CROWN GRA                               | ANT IN THE NA<br>WIDTH<br>(metres)<br>SEE DIAG<br>SEE DIAG<br>SEE DIAG<br>SEE DIAG<br>SEE DIAG                                                                                      | EASEMENTS E-3 & E-8 TO<br>AREA OF LAND SUBDIVIDI<br>TANGENT POINTS ARE SH<br>AREA OF LAND SUBDIVIDI<br>TANGENT POINTS ARE SH<br>AREA OF AN EASEMENT OR OTHE<br>ORIGIN<br>INST. H764637<br>PS807587Q<br>INST. H974009<br>PS807587Q<br>PS718124E<br>PS814794U                                                                                                                                                                                                        | E-12 (BOTH INCLUS<br>ED (EXCLUDING LO<br>OWN THUS:                                                                                                                                                                             | SIVE) HAVE BEEN OMITTED FROM THIS PLAN.<br>IT Q) - 1.486ha<br>A - APPURTENANT EASEMENT<br>AND BENEFITED/IN FAVOUR OF<br>TER CORPORATION<br>TER CORPORATION<br>TER CORPORATION<br>COUNCIL                                                                                                                                                                                                                                                                   |  |
| SUBJECT<br>LANDE-1SEWE-1SEWE-2SEWE-2SEWE-4SEWE-5DRAE-6SEWE-7DRA                                                                                                                                                                                                                                                                                                                                                                                                                                                                                                                                                                                                                                                                                                                                                                                                                                                                                                                                                                                                                                                                                                                                                                                                                                                                                                                                                                                                                                                                                                                                                                                                                                                                                                                                                                                                                        | VERAGE<br>VERAGE<br>VERAGE<br>VERAGE<br>VERAGE                                                                                           |                    |                      | ON IN CROWN GR                                | ANT IN THE NA<br>WIDTH<br>(metres)<br>SEE DIAG<br>SEE DIAG<br>SEE DIAG<br>SEE DIAG<br>SEE DIAG                                                                                      | EASEMENTS E-3 & E-8 TO<br>AREA OF LAND SUBDIVID<br>TANGENT POINTS ARE SH<br>NT INFORMATION<br>TURE OF AN EASEMENT OR OTHE<br>ORIGIN<br>INST. H764637<br>PS807587Q<br>INST. H974009<br>PS807587Q<br>PS718124E                                                                                                                                                                                                                                                       | E-12 (BOTH INCLUS<br>ED (EXCLUDING LO<br>OWN THUS:                                                                                                                                                                             | SIVE) HAVE BEEN OMITTED FROM THIS PLAN.<br>T Q) - 1.486ha<br>A - APPURTENANT EASEMENT<br>AND BENEFITED/IN FAVOUR OF<br>TER CORPORATION<br>TER CORPORATION<br>TER CORPORATION<br>COUNCIL<br>TER CORPORATION                                                                                                                                                                                                                                                 |  |
| SUBJECT<br>LANDE-1SEWE-1SEWE-2SEWE-2SEWE-4SEWE-5DRAE-6SEWE-7DRAE-7SEWE-13DRA                                                                                                                                                                                                                                                                                                                                                                                                                                                                                                                                                                                                                                                                                                                                                                                                                                                                                                                                                                                                                                                                                                                                                                                                                                                                                                                                                                                                                                                                                                                                                                                                                                                                                                                                                                                                           | VERAGE<br>VERAGE<br>VERAGE<br>VERAGE<br>VERAGE<br>VERAGE<br>AINAGE<br>VERAGE                                                             |                    |                      | DN IN CROWN GR/                               | ANT IN THE NA<br>WIDTH<br>(metres)<br>SEE DIAG<br>SEE DIAG<br>SEE DIAG<br>SEE DIAG<br>SEE DIAG<br>SEE DIAG<br>SEE DIAG<br>SEE DIAG<br>SEE DIAG<br>SEE DIAG                          | EASEMENTS E-3 & E-8 TO<br>AREA OF LAND SUBDIVID<br>TANGENT POINTS ARE SH<br>AREA OF LAND SUBDIVID<br>TANGENT POINTS ARE SH<br>AREA OF AN EASEMENT OR OTHE<br>ORIGIN<br>INST. H764637<br>PS807587Q<br>INST. H974009<br>PS807587Q<br>INST. H974009<br>PS807587Q<br>PS718124E<br>PS814794U<br>PS814794U<br>PS814794U<br>PS814794U<br>PS814794U                                                                                                                        | E-12 (BOTH INCLUS<br>ED (EXCLUDING LO<br>OWN THUS:                                                                                                                                                                             | SIVE) HAVE BEEN OMITTED FROM THIS PLAN.<br>T Q) - 1.486ha<br>A - APPURTENANT EASEMENT<br>AND BENEFITED/IN FAVOUR OF<br>TER CORPORATION<br>TER CORPORATION<br>TER CORPORATION<br>COUNCIL<br>TER CORPORATION<br>COUNCIL<br>TER CORPORATION<br>COUNCIL<br>TER CORPORATION<br>COUNCIL                                                                                                                                                                          |  |
| SUBJECT<br>LANDE-1SEWE-1SEWE-2SEWE-2SEWE-4SEWE-5DRAE-6SEWE-7DRAE-7SEWE-13DRAE-13SEWE-14SEW                                                                                                                                                                                                                                                                                                                                                                                                                                                                                                                                                                                                                                                                                                                                                                                                                                                                                                                                                                                                                                                                                                                                                                                                                                                                                                                                                                                                                                                                                                                                                                                                                                                                                                                                                                                             | VERAGE<br>VERAGE<br>VERAGE<br>VERAGE<br>VERAGE<br>VERAGE<br>VERAGE<br>VERAGE<br>VERAGE                                                   |                    |                      | ON IN CROWN GR                                | ANT IN THE NA<br>WIDTH<br>(metres)<br>SEE DIAG<br>SEE DIAG  | EASEMENTS E-3 & E-8 TO<br>AREA OF LAND SUBDIVIDU<br>TANGENT POINTS ARE SH<br>AREA OF LAND SUBDIVIDU<br>TANGENT POINTS ARE SH<br>AREA OF AN EASEMENT OR OTHE<br>ORIGIN<br>INST. H764637<br>PS807587Q<br>INST. H974009<br>PS807587Q<br>INST. H974009<br>PS807587Q<br>PS718124E<br>PS814794U<br>PS814794U<br>PS814794U<br>PS814794U<br>PS814794U<br>PS814794U<br>PS814794U<br>PS814794U<br>PS814794U<br>PS814794U<br>PS814794U<br>PS814794U<br>PS814794U<br>PS814794U | E-12 (BOTH INCLUS<br>ED (EXCLUDING LO<br>OWN THUS:<br>R ENCUMBRANCE<br>MMBW<br>CITY WEST WA<br>CITY WEST WA<br>CITY WEST WA<br>CITY WEST WA<br>MELTON CITY C<br>CITY WEST WA<br>MELTON CITY C<br>CITY WEST WA<br>MELTON CITY C | SIVE) HAVE BEEN OMITTED FROM THIS PLAN.<br>T Q) - 1.486ha<br>A - APPURTENANT EASEMENT<br>AND BENEFITED/IN FAVOUR OF<br>TER CORPORATION<br>TER CORPORATION<br>TER CORPORATION<br>COUNCIL<br>TER CORPORATION<br>COUNCIL<br>TER CORPORATION<br>COUNCIL<br>TER CORPORATION<br>COUNCIL<br>TER CORPORATION<br>COUNCIL<br>TER CORPORATION<br>COUNCIL<br>TER CORPORATION<br>COUNCIL<br>TER CORPORATION<br>COUNCIL<br>TER CORPORATION<br>COUNCIL<br>TER CORPORATION |  |
| SUBJECT<br>LANDE-1SEWE-1SEWE-2SEWE-2SEWE-4SEWE-5DRAE-6SEWE-7DRAE-7SEWE-13DRAE-13SEWE-14SEW                                                                                                                                                                                                                                                                                                                                                                                                                                                                                                                                                                                                                                                                                                                                                                                                                                                                                                                                                                                                                                                                                                                                                                                                                                                                                                                                                                                                                                                                                                                                                                                                                                                                                                                                                                                             | VERAGE<br>VERAGE<br>VERAGE<br>VERAGE<br>VERAGE<br>VERAGE<br>VERAGE<br>VERAGE<br>VERAGE                                                   |                    |                      | ON IN CROWN GR                                | ANT IN THE NA<br>WIDTH<br>(metres)<br>SEE DIAG<br>SEE DIAG              | EASEMENTS E-3 & E-8 TO<br>AREA OF LAND SUBDIVIDU<br>TANGENT POINTS ARE SH<br>AREA OF LAND SUBDIVIDU<br>TANGENT POINTS ARE SH<br>ANGENT POINTS ARE SH<br>ANGENT OR OTHE<br>ORIGIN<br>INST. H764637<br>PS807587Q<br>INST. H764637<br>PS807587Q<br>INST. H974009<br>PS807587Q<br>INST. H974009<br>PS807587Q<br>PS718124E<br>PS814794U<br>PS814794U<br>PS814794U<br>PS814794U<br>PS814794U<br>THIS PLAN<br>THIS PLAN                                                   | E-12 (BOTH INCLUS<br>ED (EXCLUDING LO<br>OWN THUS:                                                                                                                                                                             | SIVE) HAVE BEEN OMITTED FROM THIS PLAN.<br>T Q) - 1.486ha<br>A - APPURTENANT EASEMENT<br>AND BENEFITED/IN FAVOUR OF<br>TER CORPORATION<br>TER CORPORATION<br>TER CORPORATION<br>COUNCIL<br>TER CORPORATION<br>COUNCIL<br>TER CORPORATION<br>COUNCIL<br>TER CORPORATION<br>COUNCIL<br>TER CORPORATION<br>COUNCIL<br>TER CORPORATION<br>COUNCIL<br>TER CORPORATION<br>COUNCIL<br>TER CORPORATION<br>COUNCIL<br>TER CORPORATION<br>COUNCIL<br>TER CORPORATION |  |
| SUBJECT<br>LANDE-1SEWE-1SEWE-2SEWE-2SEWE-4SEWE-5DRAE-6SEWE-7DRAE-7SEWE-13DRAE-13SEWE-14SEWE-14SEWE-14SEWE-14SEWE-14SEWE-14SEWE-14SEWE-14SEWE-14SEWE-14SEWE-14SEWE-14SEWE-14SEWE-14SEWE-14SEWE-14SEWE-14SEWE-14SEWE-14SEWE-14SEWE-14SEWE-14SEWE-14SEWE-14SEWE-14SEWE-14SEWE-14SEWE-14SEWE-14SEWE-14SEWE-14SEWE-14SEWE-14SEWE-14SEWE-14SEWE-14SEWE-14SEWE-15SEWE-16SEWE-17SEWE-18SEWE-19SEWE-14SEWE-14SEWE-15SEWE-16SEWE-17SEWE-18SEW <td< td=""><td>VERAGE<br/>VERAGE<br/>VERAGE<br>VERAGE<br/>VERAGE<br/>VERAGE<br/>VERAGE<br/>VERAGE<br/>VERAGE<br/>VERAGE<br/>AINAGE<br/>VERAGE<br/>AINAGE</br></td><td>PUI</td><td></td><td></td><td>ANT IN THE NAT<br/>WIDTH<br/>(metres)<br/>SEE DIAG<br/>SEE DIAG</td><td>EASEMENTS E-3 &amp; E-8 TO<br/>AREA OF LAND SUBDIVIDU<br/>TANGENT POINTS ARE SH<br/>AREA OF LAND SUBDIVIDU<br/>TANGENT POINTS ARE SH<br/>AREA OF AN EASEMENT OR OTHE<br/>ORIGIN<br/>INST. H764637<br/>PS807587Q<br/>INST. H974009<br/>PS807587Q<br/>INST. H974009<br/>PS807587Q<br/>PS718124E<br/>PS814794U<br/>PS814794U<br/>PS814794U<br/>PS814794U<br/>PS814794U<br/>PS814794U<br/>PS814794U<br/>PS814794U<br/>PS814794U<br/>PS814794U<br/>PS814794U<br/>PS814794U<br/>PS814794U<br/>PS814794U</td><td>E-12 (BOTH INCLUS<br/>ED (EXCLUDING LO<br/>OWN THUS:</td><td>SIVE) HAVE BEEN OMITTED FROM THIS PLAN.<br/>T Q) - 1.486ha<br/>A - APPURTENANT EASEMENT<br/>AND BENEFITED/IN FAVOUR OF<br/>TER CORPORATION<br/>TER CORPORATION<br/>TER CORPORATION<br/>COUNCIL<br/>TER CORPORATION<br/>COUNCIL<br/>TER CORPORATION<br/>COUNCIL<br/>TER CORPORATION<br/>COUNCIL<br/>TER CORPORATION<br/>COUNCIL<br/>TER CORPORATION<br/>COUNCIL<br/>TER CORPORATION<br/>COUNCIL<br/>TER CORPORATION<br/>COUNCIL<br/>TER CORPORATION</td></td<> | VERAGE<br>VERAGE<br>VERAGE<br>                                                                                                           | PUI                |                      |                                               | ANT IN THE NAT<br>WIDTH<br>(metres)<br>SEE DIAG<br>SEE DIAG | EASEMENTS E-3 & E-8 TO<br>AREA OF LAND SUBDIVIDU<br>TANGENT POINTS ARE SH<br>AREA OF LAND SUBDIVIDU<br>TANGENT POINTS ARE SH<br>AREA OF AN EASEMENT OR OTHE<br>ORIGIN<br>INST. H764637<br>PS807587Q<br>INST. H974009<br>PS807587Q<br>INST. H974009<br>PS807587Q<br>PS718124E<br>PS814794U<br>PS814794U<br>PS814794U<br>PS814794U<br>PS814794U<br>PS814794U<br>PS814794U<br>PS814794U<br>PS814794U<br>PS814794U<br>PS814794U<br>PS814794U<br>PS814794U<br>PS814794U | E-12 (BOTH INCLUS<br>ED (EXCLUDING LO<br>OWN THUS:                                                                                                                                                                             | SIVE) HAVE BEEN OMITTED FROM THIS PLAN.<br>T Q) - 1.486ha<br>A - APPURTENANT EASEMENT<br>AND BENEFITED/IN FAVOUR OF<br>TER CORPORATION<br>TER CORPORATION<br>TER CORPORATION<br>COUNCIL<br>TER CORPORATION<br>COUNCIL<br>TER CORPORATION<br>COUNCIL<br>TER CORPORATION<br>COUNCIL<br>TER CORPORATION<br>COUNCIL<br>TER CORPORATION<br>COUNCIL<br>TER CORPORATION<br>COUNCIL<br>TER CORPORATION<br>COUNCIL<br>TER CORPORATION                               |  |
| SUBJECT<br>LANDE-1SEWE-1SEWE-2SEWE-2SEWE-2SEWE-4SEWE-5DRAE-6SEWE-7DRAE-7SEWE-13DRAE-14SEWE-14SEW                                                                                                                                                                                                                                                                                                                                                                                                                                                                                                                                                                                                                                                                                                                                                                                                                                                                                                                                                                                                                                                                                                                                                                                                                                                                                                                                                                                                                                                                                                                                                                                                                                                                                                                                                                                       | VERAGE<br>VERAGE<br>VERAGE<br>VERAGE<br>VERAGE<br>VERAGE<br>VERAGE<br>VERAGE<br>VERAGE<br>VERAGE<br>VERAGE<br>AINAGE<br>VERAGE<br>AINAGE | PUI                |                      |                                               | ANT IN THE NAT<br>WIDTH<br>(metres)<br>SEE DIAG<br>SEE DIAG | EASEMENTS E-3 & E-8 TO<br>AREA OF LAND SUBDIVIDU<br>TANGENT POINTS ARE SH<br>ANGENT POINTS ARE SH<br>ANGENT POINTS ARE SH<br>ANGENT OR OTHE<br>ORIGIN<br>INST. H764637<br>PS807587Q<br>INST. H974009<br>PS807587Q<br>INST. H974009<br>PS807587Q<br>PS718124E<br>PS814794U<br>PS814794U<br>PS814794U<br>S814794U<br>THIS PLAN<br>THIS PLAN<br>THIS PLAN<br>THIS PLAN<br>S814794U                                                                                    | E-12 (BOTH INCLUS<br>ED (EXCLUDING LO<br>OWN THUS:                                                                                                                                                                             | SIVE) HAVE BEEN OMITTED FROM THIS PLAN.<br>T Q) - 1.486ha<br>A - APPURTENANT EASEMENT<br>AND BENEFITED/IN FAVOUR OF<br>TER CORPORATION<br>TER CORPORATION<br>TER CORPORATION<br>COUNCIL<br>TER CORPORATION<br>COUNCIL<br>TER CORPORATION<br>COUNCIL<br>TER CORPORATION<br>COUNCIL<br>TER CORPORATION<br>COUNCIL<br>TER CORPORATION<br>COUNCIL<br>TER CORPORATION<br>COUNCIL<br>TER CORPORATION<br>COUNCIL<br>TER CORPORATION<br>COUNCIL<br>TER CORPORATION |  |