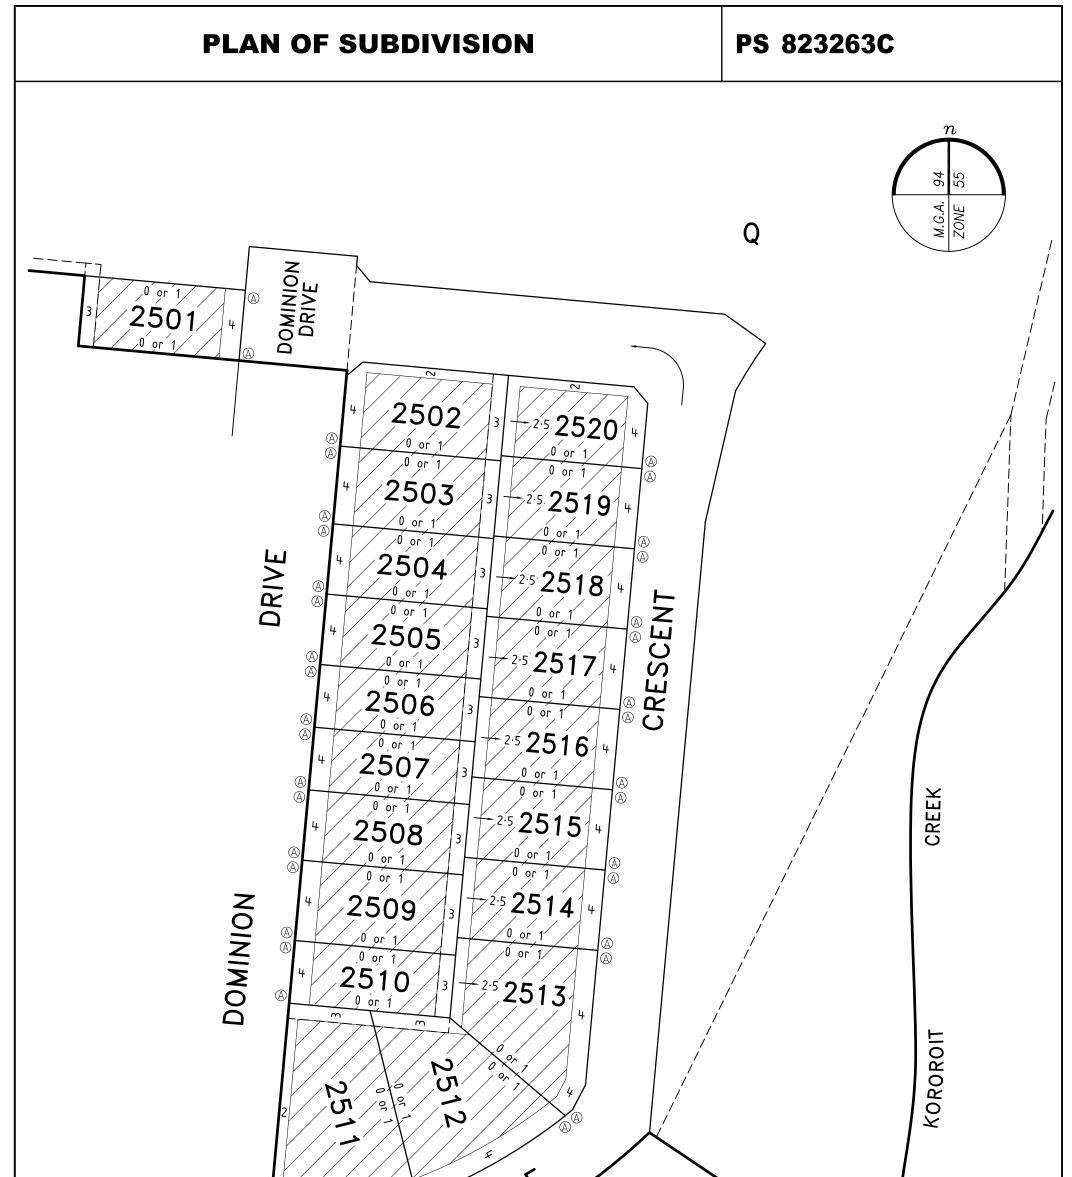

| -                                                                                                                                                                                                                                                                                                                                                                                                                                                                                                                                                                                                                                                                                                                                                                                                                                                                                                                                                                                                                                                                                                                                                                                                                                                                                                                                                                                                                                                                                                                                                                                                                                                                                                                                                                                                                                                                                      |                                                                                                                                          | VI                 | SUBDI                |                                               |                                                                                                                                                                                     | EDITION                                                                                                                                                                                                                                                                                                                                                                                                                                                            | PS 8                                                                                                                                                                                                                           |                                                                                                                                                                                                                                                                                                                                                                                                                                                            |  |
|----------------------------------------------------------------------------------------------------------------------------------------------------------------------------------------------------------------------------------------------------------------------------------------------------------------------------------------------------------------------------------------------------------------------------------------------------------------------------------------------------------------------------------------------------------------------------------------------------------------------------------------------------------------------------------------------------------------------------------------------------------------------------------------------------------------------------------------------------------------------------------------------------------------------------------------------------------------------------------------------------------------------------------------------------------------------------------------------------------------------------------------------------------------------------------------------------------------------------------------------------------------------------------------------------------------------------------------------------------------------------------------------------------------------------------------------------------------------------------------------------------------------------------------------------------------------------------------------------------------------------------------------------------------------------------------------------------------------------------------------------------------------------------------------------------------------------------------------------------------------------------------|------------------------------------------------------------------------------------------------------------------------------------------|--------------------|----------------------|-----------------------------------------------|-------------------------------------------------------------------------------------------------------------------------------------------------------------------------------------|--------------------------------------------------------------------------------------------------------------------------------------------------------------------------------------------------------------------------------------------------------------------------------------------------------------------------------------------------------------------------------------------------------------------------------------------------------------------|--------------------------------------------------------------------------------------------------------------------------------------------------------------------------------------------------------------------------------|------------------------------------------------------------------------------------------------------------------------------------------------------------------------------------------------------------------------------------------------------------------------------------------------------------------------------------------------------------------------------------------------------------------------------------------------------------|--|
| LOCATION OF LAND                                                                                                                                                                                                                                                                                                                                                                                                                                                                                                                                                                                                                                                                                                                                                                                                                                                                                                                                                                                                                                                                                                                                                                                                                                                                                                                                                                                                                                                                                                                                                                                                                                                                                                                                                                                                                                                                       |                                                                                                                                          |                    |                      |                                               | Council Name: Melton Ci                                                                                                                                                             | Council Name: Melton City Council                                                                                                                                                                                                                                                                                                                                                                                                                                  |                                                                                                                                                                                                                                |                                                                                                                                                                                                                                                                                                                                                                                                                                                            |  |
| PARISH:                                                                                                                                                                                                                                                                                                                                                                                                                                                                                                                                                                                                                                                                                                                                                                                                                                                                                                                                                                                                                                                                                                                                                                                                                                                                                                                                                                                                                                                                                                                                                                                                                                                                                                                                                                                                                                                                                | DERRIMUT                                                                                                                                 |                    |                      | Planning Permit Reference                     | Council Reference Number: Sub 5166<br>Planning Permit Reference: PA2015/4832<br>SPEAR Reference Number: S125101J                                                                    |                                                                                                                                                                                                                                                                                                                                                                                                                                                                    |                                                                                                                                                                                                                                |                                                                                                                                                                                                                                                                                                                                                                                                                                                            |  |
| TOWNSHIP:                                                                                                                                                                                                                                                                                                                                                                                                                                                                                                                                                                                                                                                                                                                                                                                                                                                                                                                                                                                                                                                                                                                                                                                                                                                                                                                                                                                                                                                                                                                                                                                                                                                                                                                                                                                                                                                                              | HIP: -                                                                                                                                   |                    |                      |                                               |                                                                                                                                                                                     | Certification                                                                                                                                                                                                                                                                                                                                                                                                                                                      |                                                                                                                                                                                                                                |                                                                                                                                                                                                                                                                                                                                                                                                                                                            |  |
| SECTION:                                                                                                                                                                                                                                                                                                                                                                                                                                                                                                                                                                                                                                                                                                                                                                                                                                                                                                                                                                                                                                                                                                                                                                                                                                                                                                                                                                                                                                                                                                                                                                                                                                                                                                                                                                                                                                                                               | : 29                                                                                                                                     |                    |                      | This plan is certified unde                   | This plan is certified under section 11 (7) of the Subdivision Act 1988                                                                                                             |                                                                                                                                                                                                                                                                                                                                                                                                                                                                    |                                                                                                                                                                                                                                |                                                                                                                                                                                                                                                                                                                                                                                                                                                            |  |
| CROWN ALLOTMEI<br>CROWN PORTION:                                                                                                                                                                                                                                                                                                                                                                                                                                                                                                                                                                                                                                                                                                                                                                                                                                                                                                                                                                                                                                                                                                                                                                                                                                                                                                                                                                                                                                                                                                                                                                                                                                                                                                                                                                                                                                                       |                                                                                                                                          |                    |                      |                                               | Date of original certification under section 6: 12/09/2018                                                                                                                          |                                                                                                                                                                                                                                                                                                                                                                                                                                                                    |                                                                                                                                                                                                                                |                                                                                                                                                                                                                                                                                                                                                                                                                                                            |  |
| TITLE REFERENCE                                                                                                                                                                                                                                                                                                                                                                                                                                                                                                                                                                                                                                                                                                                                                                                                                                                                                                                                                                                                                                                                                                                                                                                                                                                                                                                                                                                                                                                                                                                                                                                                                                                                                                                                                                                                                                                                        | FERENCE: VOL 12100 FOL 646                                                                                                               |                    |                      | A requirement for public on has not been made | A requirement for public open space under section 18 of the Subdivision Act 1988                                                                                                    |                                                                                                                                                                                                                                                                                                                                                                                                                                                                    |                                                                                                                                                                                                                                |                                                                                                                                                                                                                                                                                                                                                                                                                                                            |  |
| LAST PLAN<br>REFERENCE:                                                                                                                                                                                                                                                                                                                                                                                                                                                                                                                                                                                                                                                                                                                                                                                                                                                                                                                                                                                                                                                                                                                                                                                                                                                                                                                                                                                                                                                                                                                                                                                                                                                                                                                                                                                                                                                                |                                                                                                                                          |                    |                      | Digitally signed by: Geral                    | Digitally signed by: Geraldine Addicott for Melton City Council on 06/04/2020                                                                                                       |                                                                                                                                                                                                                                                                                                                                                                                                                                                                    |                                                                                                                                                                                                                                |                                                                                                                                                                                                                                                                                                                                                                                                                                                            |  |
| POSTAL ADDRESS (at time of subdivision                                                                                                                                                                                                                                                                                                                                                                                                                                                                                                                                                                                                                                                                                                                                                                                                                                                                                                                                                                                                                                                                                                                                                                                                                                                                                                                                                                                                                                                                                                                                                                                                                                                                                                                                                                                                                                                 |                                                                                                                                          | Dominio<br>Burnsie |                      |                                               |                                                                                                                                                                                     |                                                                                                                                                                                                                                                                                                                                                                                                                                                                    |                                                                                                                                                                                                                                |                                                                                                                                                                                                                                                                                                                                                                                                                                                            |  |
| MGA 94 CO-ORDIN<br>(approx. centre of land                                                                                                                                                                                                                                                                                                                                                                                                                                                                                                                                                                                                                                                                                                                                                                                                                                                                                                                                                                                                                                                                                                                                                                                                                                                                                                                                                                                                                                                                                                                                                                                                                                                                                                                                                                                                                                             |                                                                                                                                          | E<br>N             | 302 500<br>5 820 500 | <b>ZONE</b> : 5                               | 5                                                                                                                                                                                   |                                                                                                                                                                                                                                                                                                                                                                                                                                                                    |                                                                                                                                                                                                                                |                                                                                                                                                                                                                                                                                                                                                                                                                                                            |  |
|                                                                                                                                                                                                                                                                                                                                                                                                                                                                                                                                                                                                                                                                                                                                                                                                                                                                                                                                                                                                                                                                                                                                                                                                                                                                                                                                                                                                                                                                                                                                                                                                                                                                                                                                                                                                                                                                                        | VESTIN                                                                                                                                   |                    | OADS AND/OR          | RESERVES                                      |                                                                                                                                                                                     |                                                                                                                                                                                                                                                                                                                                                                                                                                                                    | NOT                                                                                                                                                                                                                            | ATIONS                                                                                                                                                                                                                                                                                                                                                                                                                                                     |  |
| IDENTI                                                                                                                                                                                                                                                                                                                                                                                                                                                                                                                                                                                                                                                                                                                                                                                                                                                                                                                                                                                                                                                                                                                                                                                                                                                                                                                                                                                                                                                                                                                                                                                                                                                                                                                                                                                                                                                                                 | TIFIER                                                                                                                                   |                    | COL                  | JNCIL/BODY/PER                                | SON                                                                                                                                                                                 |                                                                                                                                                                                                                                                                                                                                                                                                                                                                    | IS NOT A STAGED SU<br>G PERMIT NO. PA20                                                                                                                                                                                        |                                                                                                                                                                                                                                                                                                                                                                                                                                                            |  |
|                                                                                                                                                                                                                                                                                                                                                                                                                                                                                                                                                                                                                                                                                                                                                                                                                                                                                                                                                                                                                                                                                                                                                                                                                                                                                                                                                                                                                                                                                                                                                                                                                                                                                                                                                                                                                                                                                        |                                                                                                                                          | I                  |                      |                                               |                                                                                                                                                                                     | DEPTH LIMITATION                                                                                                                                                                                                                                                                                                                                                                                                                                                   | DOES NOT APPLY                                                                                                                                                                                                                 |                                                                                                                                                                                                                                                                                                                                                                                                                                                            |  |
|                                                                                                                                                                                                                                                                                                                                                                                                                                                                                                                                                                                                                                                                                                                                                                                                                                                                                                                                                                                                                                                                                                                                                                                                                                                                                                                                                                                                                                                                                                                                                                                                                                                                                                                                                                                                                                                                                        |                                                                                                                                          |                    |                      |                                               |                                                                                                                                                                                     |                                                                                                                                                                                                                                                                                                                                                                                                                                                                    | E-12 (BOTH INCLUS                                                                                                                                                                                                              | AVE BEEN OMITTED FROM THIS PLAN.<br>SIVE) HAVE BEEN OMITTED FROM THIS PLAN.<br>IT Q) - 1.486ha                                                                                                                                                                                                                                                                                                                                                             |  |
| LEGEND: E                                                                                                                                                                                                                                                                                                                                                                                                                                                                                                                                                                                                                                                                                                                                                                                                                                                                                                                                                                                                                                                                                                                                                                                                                                                                                                                                                                                                                                                                                                                                                                                                                                                                                                                                                                                                                                                                              | - ENCUMBER                                                                                                                               | RING EAS           | EMENT, CONDITIC      | DN IN CROWN GR                                |                                                                                                                                                                                     | EASEMENTS E-3 & E-8 TO<br>AREA OF LAND SUBDIVID<br>TANGENT POINTS ARE SH                                                                                                                                                                                                                                                                                                                                                                                           | E-12 (BOTH INCLUS                                                                                                                                                                                                              | SIVE) HAVE BEEN OMITTED FROM THIS PLAN.<br>IT Q) - 1.486ha                                                                                                                                                                                                                                                                                                                                                                                                 |  |
| LEGEND: E ·<br>SUBJECT<br>LAND                                                                                                                                                                                                                                                                                                                                                                                                                                                                                                                                                                                                                                                                                                                                                                                                                                                                                                                                                                                                                                                                                                                                                                                                                                                                                                                                                                                                                                                                                                                                                                                                                                                                                                                                                                                                                                                         | - ENCUMBER                                                                                                                               |                    | EMENT, CONDITIC      | ON IN CROWN GR/                               |                                                                                                                                                                                     | EASEMENTS E-3 & E-8 TO<br>AREA OF LAND SUBDIVIDI<br>TANGENT POINTS ARE SH                                                                                                                                                                                                                                                                                                                                                                                          | E-12 (BOTH INCLUS<br>ED (EXCLUDING LO<br>OWN THUS:<br>R ENCUMBRANCE                                                                                                                                                            | SIVE) HAVE BEEN OMITTED FROM THIS PLAN.<br>IT Q) - 1.486ha                                                                                                                                                                                                                                                                                                                                                                                                 |  |
| E-1 SEW                                                                                                                                                                                                                                                                                                                                                                                                                                                                                                                                                                                                                                                                                                                                                                                                                                                                                                                                                                                                                                                                                                                                                                                                                                                                                                                                                                                                                                                                                                                                                                                                                                                                                                                                                                                                                                                                                | VERAGE                                                                                                                                   |                    |                      | ON IN CROWN GR/                               | ANT IN THE NA<br>WIDTH<br>(metres)<br>SEE DIAG                                                                                                                                      | EASEMENTS E-3 & E-8 TO<br>AREA OF LAND SUBDIVIDI<br>TANGENT POINTS ARE SH<br>NT INFORMATION<br>TURE OF AN EASEMENT OR OTHE<br>ORIGIN<br>INST. H764637                                                                                                                                                                                                                                                                                                              | E-12 (BOTH INCLUS<br>ED (EXCLUDING LO<br>OWN THUS:<br>R ENCUMBRANCE                                                                                                                                                            | SIVE) HAVE BEEN OMITTED FROM THIS PLAN.<br>T Q) - 1.486ha<br>A - APPURTENANT EASEMENT<br>AND BENEFITED/IN FAVOUR OF                                                                                                                                                                                                                                                                                                                                        |  |
| E-1 SEW                                                                                                                                                                                                                                                                                                                                                                                                                                                                                                                                                                                                                                                                                                                                                                                                                                                                                                                                                                                                                                                                                                                                                                                                                                                                                                                                                                                                                                                                                                                                                                                                                                                                                                                                                                                                                                                                                | VERAGE<br>VERAGE                                                                                                                         |                    |                      | ON IN CROWN GR/                               | ANT IN THE NA<br>WIDTH<br>(metres)<br>SEE DIAG<br>SEE DIAG                                                                                                                          | EASEMENTS E-3 & E-8 TO<br>AREA OF LAND SUBDIVIDI<br>TANGENT POINTS ARE SH<br>INST. H764637<br>PS807587Q                                                                                                                                                                                                                                                                                                                                                            | E-12 (BOTH INCLUS<br>ED (EXCLUDING LO<br>OWN THUS:<br>R ENCUMBRANCE                                                                                                                                                            | SIVE) HAVE BEEN OMITTED FROM THIS PLAN.<br>T Q) - 1.486ha<br>                                                                                                                                                                                                                                                                                                                                                                                              |  |
| E-1 SEW<br>E-1 SEW<br>E-2 SEW                                                                                                                                                                                                                                                                                                                                                                                                                                                                                                                                                                                                                                                                                                                                                                                                                                                                                                                                                                                                                                                                                                                                                                                                                                                                                                                                                                                                                                                                                                                                                                                                                                                                                                                                                                                                                                                          | VERAGE                                                                                                                                   |                    |                      | ON IN CROWN GR/                               | ANT IN THE NA<br>WIDTH<br>(metres)<br>SEE DIAG<br>SEE DIAG<br>SEE DIAG<br>SEE DIAG                                                                                                  | EASEMENTS E-3 & E-8 TO<br>AREA OF LAND SUBDIVID<br>TANGENT POINTS ARE SH<br>NT INFORMATION<br>TURE OF AN EASEMENT OR OTHE<br>ORIGIN<br>INST. H764637<br>PS807587Q<br>INST. H974009<br>PS807587Q                                                                                                                                                                                                                                                                    | E-12 (BOTH INCLUS<br>ED (EXCLUDING LO<br>OWN THUS:<br>R ENCUMBRANCE<br><br>MMBW<br><br>CITY WEST WA<br><br>MMBW                                                                                                                | SIVE) HAVE BEEN OMITTED FROM THIS PLAN.<br>T Q) - 1.486ha<br>A - APPURTENANT EASEMENT<br>AND BENEFITED/IN FAVOUR OF                                                                                                                                                                                                                                                                                                                                        |  |
| SUBJECT<br>LANDE-1E-1SEWE-2E-2SEWE-4                                                                                                                                                                                                                                                                                                                                                                                                                                                                                                                                                                                                                                                                                                                                                                                                                                                                                                                                                                                                                                                                                                                                                                                                                                                                                                                                                                                                                                                                                                                                                                                                                                                                                                                                                                                                                                                   | VERAGE<br>VERAGE<br>VERAGE<br>VERAGE<br>VERAGE                                                                                           |                    |                      | ON IN CROWN GRA                               | ANT IN THE NA<br>WIDTH<br>(metres)<br>SEE DIAG<br>SEE DIAG<br>SEE DIAG<br>SEE DIAG<br>SEE DIAG                                                                                      | EASEMENTS E-3 & E-8 TO<br>AREA OF LAND SUBDIVID<br>TANGENT POINTS ARE SH<br>NT INFORMATION<br>TURE OF AN EASEMENT OR OTHE<br>ORIGIN<br>INST. H764637<br>PS807587Q<br>INST. H974009<br>PS807587Q<br>PS718124E                                                                                                                                                                                                                                                       | E-12 (BOTH INCLUS<br>ED (EXCLUDING LO<br>OWN THUS:                                                                                                                                                                             | SIVE) HAVE BEEN OMITTED FROM THIS PLAN.<br>T Q) - 1.486ha<br>A - APPURTENANT EASEMENT<br>AND BENEFITED/IN FAVOUR OF<br>TER CORPORATION<br>TER CORPORATION<br>TER CORPORATION                                                                                                                                                                                                                                                                               |  |
| SUBJECT<br>LANDE-1SEWE-1SEWE-2SEWE-2SEWE-4SEWE-5DRA                                                                                                                                                                                                                                                                                                                                                                                                                                                                                                                                                                                                                                                                                                                                                                                                                                                                                                                                                                                                                                                                                                                                                                                                                                                                                                                                                                                                                                                                                                                                                                                                                                                                                                                                                                                                                                    | VERAGE<br>VERAGE<br>VERAGE<br>VERAGE<br>VERAGE                                                                                           |                    |                      | ON IN CROWN GRA                               | ANT IN THE NA<br>WIDTH<br>(metres)<br>SEE DIAG<br>SEE DIAG<br>SEE DIAG<br>SEE DIAG<br>SEE DIAG                                                                                      | EASEMENTS E-3 & E-8 TO<br>AREA OF LAND SUBDIVIDI<br>TANGENT POINTS ARE SH<br>AREA OF LAND SUBDIVIDI<br>TANGENT POINTS ARE SH<br>AREA OF AN EASEMENT OR OTHE<br>ORIGIN<br>INST. H764637<br>PS807587Q<br>INST. H974009<br>PS807587Q<br>PS718124E<br>PS814794U                                                                                                                                                                                                        | E-12 (BOTH INCLUS<br>ED (EXCLUDING LO<br>OWN THUS:                                                                                                                                                                             | SIVE) HAVE BEEN OMITTED FROM THIS PLAN.<br>IT Q) - 1.486ha<br>A - APPURTENANT EASEMENT<br>AND BENEFITED/IN FAVOUR OF<br>TER CORPORATION<br>TER CORPORATION<br>TER CORPORATION<br>COUNCIL                                                                                                                                                                                                                                                                   |  |
| SUBJECT<br>LANDE-1SEWE-1SEWE-2SEWE-2SEWE-4SEWE-5DRAE-6SEWE-7DRA                                                                                                                                                                                                                                                                                                                                                                                                                                                                                                                                                                                                                                                                                                                                                                                                                                                                                                                                                                                                                                                                                                                                                                                                                                                                                                                                                                                                                                                                                                                                                                                                                                                                                                                                                                                                                        | VERAGE<br>VERAGE<br>VERAGE<br>VERAGE<br>VERAGE                                                                                           |                    |                      | ON IN CROWN GR                                | ANT IN THE NA<br>WIDTH<br>(metres)<br>SEE DIAG<br>SEE DIAG<br>SEE DIAG<br>SEE DIAG<br>SEE DIAG                                                                                      | EASEMENTS E-3 & E-8 TO<br>AREA OF LAND SUBDIVID<br>TANGENT POINTS ARE SH<br>NT INFORMATION<br>TURE OF AN EASEMENT OR OTHE<br>ORIGIN<br>INST. H764637<br>PS807587Q<br>INST. H974009<br>PS807587Q<br>PS718124E                                                                                                                                                                                                                                                       | E-12 (BOTH INCLUS<br>ED (EXCLUDING LO<br>OWN THUS:                                                                                                                                                                             | SIVE) HAVE BEEN OMITTED FROM THIS PLAN.<br>T Q) - 1.486ha<br>A - APPURTENANT EASEMENT<br>AND BENEFITED/IN FAVOUR OF<br>TER CORPORATION<br>TER CORPORATION<br>TER CORPORATION<br>COUNCIL<br>TER CORPORATION                                                                                                                                                                                                                                                 |  |
| SUBJECT<br>LANDE-1SEWE-1SEWE-2SEWE-2SEWE-4SEWE-5DRAE-6SEWE-7DRAE-7SEWE-13DRA                                                                                                                                                                                                                                                                                                                                                                                                                                                                                                                                                                                                                                                                                                                                                                                                                                                                                                                                                                                                                                                                                                                                                                                                                                                                                                                                                                                                                                                                                                                                                                                                                                                                                                                                                                                                           | VERAGE<br>VERAGE<br>VERAGE<br>VERAGE<br>VERAGE<br>VERAGE<br>AINAGE<br>VERAGE                                                             |                    |                      | DN IN CROWN GR/                               | ANT IN THE NA<br>WIDTH<br>(metres)<br>SEE DIAG<br>SEE DIAG<br>SEE DIAG<br>SEE DIAG<br>SEE DIAG<br>SEE DIAG<br>SEE DIAG<br>SEE DIAG<br>SEE DIAG<br>SEE DIAG                          | EASEMENTS E-3 & E-8 TO<br>AREA OF LAND SUBDIVID<br>TANGENT POINTS ARE SH<br>AREA OF LAND SUBDIVID<br>TANGENT POINTS ARE SH<br>AREA OF AN EASEMENT OR OTHE<br>ORIGIN<br>INST. H764637<br>PS807587Q<br>INST. H974009<br>PS807587Q<br>INST. H974009<br>PS807587Q<br>PS718124E<br>PS814794U<br>PS814794U<br>PS814794U<br>PS814794U<br>PS814794U                                                                                                                        | E-12 (BOTH INCLUS<br>ED (EXCLUDING LO<br>OWN THUS:                                                                                                                                                                             | SIVE) HAVE BEEN OMITTED FROM THIS PLAN.<br>T Q) - 1.486ha<br>A - APPURTENANT EASEMENT<br>AND BENEFITED/IN FAVOUR OF<br>TER CORPORATION<br>TER CORPORATION<br>TER CORPORATION<br>COUNCIL<br>TER CORPORATION<br>COUNCIL<br>TER CORPORATION<br>COUNCIL<br>TER CORPORATION<br>COUNCIL                                                                                                                                                                          |  |
| SUBJECT<br>LANDE-1SEWE-1SEWE-2SEWE-2SEWE-4SEWE-5DRAE-6SEWE-7DRAE-7SEWE-13DRAE-13SEWE-14SEW                                                                                                                                                                                                                                                                                                                                                                                                                                                                                                                                                                                                                                                                                                                                                                                                                                                                                                                                                                                                                                                                                                                                                                                                                                                                                                                                                                                                                                                                                                                                                                                                                                                                                                                                                                                             | VERAGE<br>VERAGE<br>VERAGE<br>VERAGE<br>VERAGE<br>VERAGE<br>VERAGE<br>VERAGE<br>VERAGE                                                   |                    |                      | ON IN CROWN GR                                | ANT IN THE NA<br>WIDTH<br>(metres)<br>SEE DIAG<br>SEE DIAG  | EASEMENTS E-3 & E-8 TO<br>AREA OF LAND SUBDIVIDU<br>TANGENT POINTS ARE SH<br>AREA OF LAND SUBDIVIDU<br>TANGENT POINTS ARE SH<br>AREA OF AN EASEMENT OR OTHE<br>ORIGIN<br>INST. H764637<br>PS807587Q<br>INST. H974009<br>PS807587Q<br>INST. H974009<br>PS807587Q<br>PS718124E<br>PS814794U<br>PS814794U<br>PS814794U<br>PS814794U<br>PS814794U<br>PS814794U<br>PS814794U<br>PS814794U<br>PS814794U<br>PS814794U<br>PS814794U<br>PS814794U<br>PS814794U<br>PS814794U | E-12 (BOTH INCLUS<br>ED (EXCLUDING LO<br>OWN THUS:<br>R ENCUMBRANCE<br>MMBW<br>CITY WEST WA<br>CITY WEST WA<br>CITY WEST WA<br>CITY WEST WA<br>MELTON CITY C<br>CITY WEST WA<br>MELTON CITY C<br>CITY WEST WA<br>MELTON CITY C | SIVE) HAVE BEEN OMITTED FROM THIS PLAN.<br>T Q) - 1.486ha<br>A - APPURTENANT EASEMENT<br>AND BENEFITED/IN FAVOUR OF<br>TER CORPORATION<br>TER CORPORATION<br>TER CORPORATION<br>COUNCIL<br>TER CORPORATION<br>COUNCIL<br>TER CORPORATION<br>COUNCIL<br>TER CORPORATION<br>COUNCIL<br>TER CORPORATION<br>COUNCIL<br>TER CORPORATION<br>COUNCIL<br>TER CORPORATION<br>COUNCIL<br>TER CORPORATION<br>COUNCIL<br>TER CORPORATION<br>COUNCIL<br>TER CORPORATION |  |
| SUBJECT<br>LANDE-1SEWE-1SEWE-2SEWE-2SEWE-4SEWE-5DRAE-6SEWE-7DRAE-7SEWE-13DRAE-13SEWE-14SEW                                                                                                                                                                                                                                                                                                                                                                                                                                                                                                                                                                                                                                                                                                                                                                                                                                                                                                                                                                                                                                                                                                                                                                                                                                                                                                                                                                                                                                                                                                                                                                                                                                                                                                                                                                                             | VERAGE<br>VERAGE<br>VERAGE<br>VERAGE<br>VERAGE<br>VERAGE<br>VERAGE<br>VERAGE<br>VERAGE                                                   |                    |                      | ON IN CROWN GR                                | ANT IN THE NA<br>WIDTH<br>(metres)<br>SEE DIAG<br>SEE DIAG              | EASEMENTS E-3 & E-8 TO<br>AREA OF LAND SUBDIVIDU<br>TANGENT POINTS ARE SH<br>AREA OF LAND SUBDIVIDU<br>TANGENT POINTS ARE SH<br>ANGENT POINTS ARE SH<br>ANGENT OR OTHE<br>ORIGIN<br>INST. H764637<br>PS807587Q<br>INST. H764637<br>PS807587Q<br>INST. H974009<br>PS807587Q<br>INST. H974009<br>PS807587Q<br>PS718124E<br>PS814794U<br>PS814794U<br>PS814794U<br>PS814794U<br>PS814794U<br>THIS PLAN<br>THIS PLAN                                                   | E-12 (BOTH INCLUS<br>ED (EXCLUDING LO<br>OWN THUS:                                                                                                                                                                             | SIVE) HAVE BEEN OMITTED FROM THIS PLAN.<br>T Q) - 1.486ha<br>A - APPURTENANT EASEMENT<br>AND BENEFITED/IN FAVOUR OF<br>TER CORPORATION<br>TER CORPORATION<br>TER CORPORATION<br>COUNCIL<br>TER CORPORATION<br>COUNCIL<br>TER CORPORATION<br>COUNCIL<br>TER CORPORATION<br>COUNCIL<br>TER CORPORATION<br>COUNCIL<br>TER CORPORATION<br>COUNCIL<br>TER CORPORATION<br>COUNCIL<br>TER CORPORATION<br>COUNCIL<br>TER CORPORATION<br>COUNCIL<br>TER CORPORATION |  |
| SUBJECT<br>LANDE-1SEWE-1SEWE-2SEWE-2SEWE-4SEWE-5DRAE-6SEWE-7DRAE-7SEWE-13DRAE-13SEWE-14SEWE-14SEWE-14SEWE-14SEWE-14SEWE-14SEWE-14SEWE-14SEWE-14SEWE-14SEWE-14SEWE-14SEWE-14SEWE-14SEWE-14SEWE-14SEWE-14SEWE-14SEWE-14SEWE-14SEWE-14SEWE-14SEWE-14SEWE-14SEWE-14SEWE-14SEWE-14SEWE-14SEWE-14SEWE-14SEWE-14SEWE-14SEWE-14SEWE-14SEWE-14SEWE-14SEWE-14SEWE-15SEWE-16SEWE-17SEWE-18SEWE-19SEWE-14SEWE-14SEWE-15SEWE-16SEWE-17SEWE-18SEW <td< td=""><td>VERAGE<br/>VERAGE<br/>VERAGE<br>VERAGE<br/>VERAGE<br/>VERAGE<br/>VERAGE<br/>VERAGE<br/>VERAGE<br/>VERAGE<br/>AINAGE<br/>VERAGE<br/>AINAGE</br></td><td>PUI</td><td></td><td></td><td>ANT IN THE NAT<br/>WIDTH<br/>(metres)<br/>SEE DIAG<br/>SEE DIAG</td><td>EASEMENTS E-3 &amp; E-8 TO<br/>AREA OF LAND SUBDIVIDU<br/>TANGENT POINTS ARE SH<br/>AREA OF LAND SUBDIVIDU<br/>TANGENT POINTS ARE SH<br/>AREA OF AN EASEMENT OR OTHE<br/>ORIGIN<br/>INST. H764637<br/>PS807587Q<br/>INST. H974009<br/>PS807587Q<br/>INST. H974009<br/>PS807587Q<br/>PS718124E<br/>PS814794U<br/>PS814794U<br/>PS814794U<br/>PS814794U<br/>PS814794U<br/>PS814794U<br/>PS814794U<br/>PS814794U<br/>PS814794U<br/>PS814794U<br/>PS814794U<br/>PS814794U<br/>PS814794U<br/>PS814794U</td><td>E-12 (BOTH INCLUS<br/>ED (EXCLUDING LO<br/>OWN THUS:</td><td>SIVE) HAVE BEEN OMITTED FROM THIS PLAN.<br/>T Q) - 1.486ha<br/>A - APPURTENANT EASEMENT<br/>AND BENEFITED/IN FAVOUR OF<br/>TER CORPORATION<br/>TER CORPORATION<br/>TER CORPORATION<br/>COUNCIL<br/>TER CORPORATION<br/>COUNCIL<br/>TER CORPORATION<br/>COUNCIL<br/>TER CORPORATION<br/>COUNCIL<br/>TER CORPORATION<br/>COUNCIL<br/>TER CORPORATION<br/>COUNCIL<br/>TER CORPORATION<br/>COUNCIL<br/>TER CORPORATION<br/>COUNCIL<br/>TER CORPORATION</td></td<> | VERAGE<br>VERAGE<br>VERAGE<br>                                                                                                           | PUI                |                      |                                               | ANT IN THE NAT<br>WIDTH<br>(metres)<br>SEE DIAG<br>SEE DIAG | EASEMENTS E-3 & E-8 TO<br>AREA OF LAND SUBDIVIDU<br>TANGENT POINTS ARE SH<br>AREA OF LAND SUBDIVIDU<br>TANGENT POINTS ARE SH<br>AREA OF AN EASEMENT OR OTHE<br>ORIGIN<br>INST. H764637<br>PS807587Q<br>INST. H974009<br>PS807587Q<br>INST. H974009<br>PS807587Q<br>PS718124E<br>PS814794U<br>PS814794U<br>PS814794U<br>PS814794U<br>PS814794U<br>PS814794U<br>PS814794U<br>PS814794U<br>PS814794U<br>PS814794U<br>PS814794U<br>PS814794U<br>PS814794U<br>PS814794U | E-12 (BOTH INCLUS<br>ED (EXCLUDING LO<br>OWN THUS:                                                                                                                                                                             | SIVE) HAVE BEEN OMITTED FROM THIS PLAN.<br>T Q) - 1.486ha<br>A - APPURTENANT EASEMENT<br>AND BENEFITED/IN FAVOUR OF<br>TER CORPORATION<br>TER CORPORATION<br>TER CORPORATION<br>COUNCIL<br>TER CORPORATION<br>COUNCIL<br>TER CORPORATION<br>COUNCIL<br>TER CORPORATION<br>COUNCIL<br>TER CORPORATION<br>COUNCIL<br>TER CORPORATION<br>COUNCIL<br>TER CORPORATION<br>COUNCIL<br>TER CORPORATION<br>COUNCIL<br>TER CORPORATION                               |  |
| SUBJECT<br>LANDE-1SEWE-1SEWE-2SEWE-2SEWE-2SEWE-4SEWE-5DRAE-6SEWE-7DRAE-7SEWE-13DRAE-14SEWE-14SEW                                                                                                                                                                                                                                                                                                                                                                                                                                                                                                                                                                                                                                                                                                                                                                                                                                                                                                                                                                                                                                                                                                                                                                                                                                                                                                                                                                                                                                                                                                                                                                                                                                                                                                                                                                                       | VERAGE<br>VERAGE<br>VERAGE<br>VERAGE<br>VERAGE<br>VERAGE<br>VERAGE<br>VERAGE<br>VERAGE<br>VERAGE<br>VERAGE<br>AINAGE<br>VERAGE<br>AINAGE | PUI                |                      |                                               | ANT IN THE NAT<br>WIDTH<br>(metres)<br>SEE DIAG<br>SEE DIAG | EASEMENTS E-3 & E-8 TO<br>AREA OF LAND SUBDIVIDU<br>TANGENT POINTS ARE SH<br>ANGENT POINTS ARE SH<br>ANGENT POINTS ARE SH<br>ANGENT OR OTHE<br>ORIGIN<br>INST. H764637<br>PS807587Q<br>INST. H974009<br>PS807587Q<br>INST. H974009<br>PS807587Q<br>PS718124E<br>PS814794U<br>PS814794U<br>PS814794U<br>S814794U<br>THIS PLAN<br>THIS PLAN<br>THIS PLAN<br>THIS PLAN<br>S814794U                                                                                    | E-12 (BOTH INCLUS<br>ED (EXCLUDING LO<br>OWN THUS:                                                                                                                                                                             | SIVE) HAVE BEEN OMITTED FROM THIS PLAN.<br>T Q) - 1.486ha<br>A - APPURTENANT EASEMENT<br>AND BENEFITED/IN FAVOUR OF<br>TER CORPORATION<br>TER CORPORATION<br>TER CORPORATION<br>COUNCIL<br>TER CORPORATION<br>COUNCIL<br>TER CORPORATION<br>COUNCIL<br>TER CORPORATION<br>COUNCIL<br>TER CORPORATION<br>COUNCIL<br>TER CORPORATION<br>COUNCIL<br>TER CORPORATION<br>COUNCIL<br>TER CORPORATION<br>COUNCIL<br>TER CORPORATION<br>COUNCIL<br>TER CORPORATION |  |