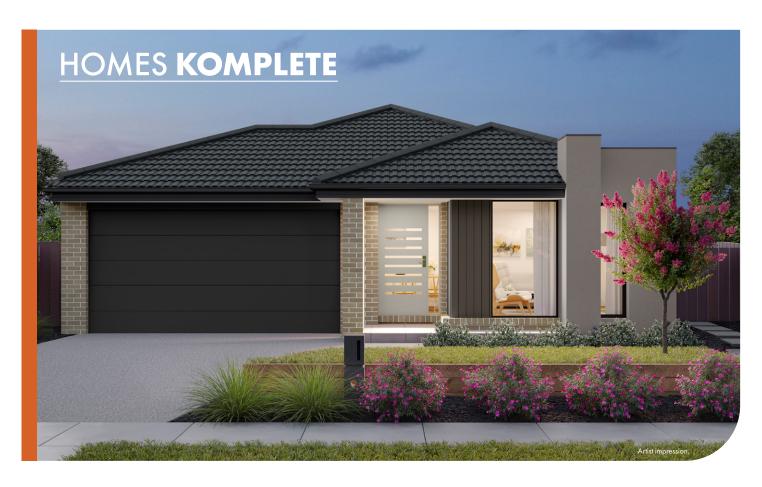

Lot 19721 | Corinth Street, Manor Lakes

\$689,900\*

Lot size: 350m<sup>2</sup>

List of inclusions:

- Technika Stainless Steel Kitchen Appliances
- Block Out Roller Blinds
- Flooring throughout including tiles, laminate timber and carpet
- Ducted heating and split system cooling
- Front and rear landscaping including letterbox, clothesline and fencing

Make the dream of home ownership a reality with our Homes Komplete range, proudly designed and built by Dennis Family Corporation.

Delivering a true turnkey experience, Homes Komplete includes spacious floorplans, contemporary facades and complete front and back garden landscaping. Everything you could want and need in your brand new home.

## Komplete 232-J

Manor Lakes Sales Centre | 218 Manor Lakes Boulevard, Manor Lakes T: 1300 334 524 E: info@manorlakes.com.au