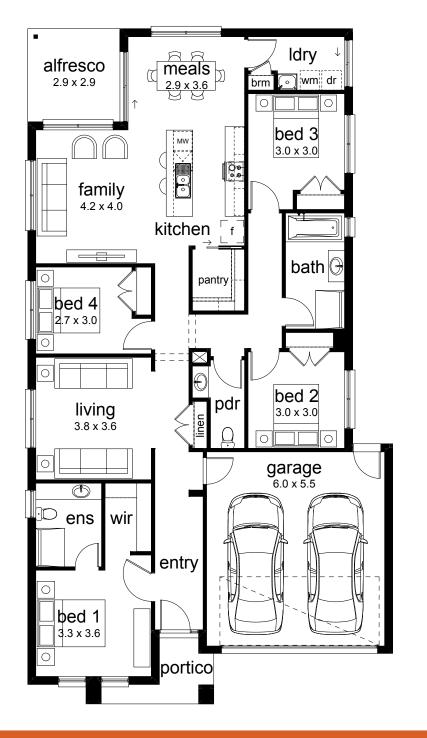

4 📇 2 🚔 2 🚍

Lot size: 350m<sup>2</sup>

List of inclusions:

- Technika Stainless Steel Kitchen Appliances
- Block Out Roller Blinds
- Flooring throughout including tiles, laminate timber and carpet
- Ducted heating and split system cooling
- Front and rear landscaping including letterbox, clothesline and fencing

## Komplete 232-V

Manor Lakes Sales Centre | 218 Manor Lakes Boulevard, Manor Lakes T: 1300 334 524 E: info@manorlakes.com.au

THIS BROCHURE IS NOT A CONTRACT AND IS NOT BINDING. PHOTOS, MAPS, PLANS, DRAWNINGS AND DESCRIPTIONS ARE FOR ILLUSTRATION ONLY, MAY INCLUDE COMPUTER RENDERS, ARE NOT TO SCALE AND MAY DIFFER FROM FINAL BUILT FORMS. ACTUAL LOTS, STAGES, FACILITES, MNENTIES, INFRASTRUCTURE AND THEIR CONFIGURATION ARE SUBJECT TO STATUTORY APPROVAL AND MAY CHANGE WITHOUT NOTICE. ALL RESONABLE CARE HAS BEEN ATARCA (NOWYER THE INFORMATION PUBLISHED MAY CHANGE FROM TIME TO TIME TO THE TO REFLECT CHANGING GRUINSTANCES, LAVE AND REGULATIONS AND WITHOUT NOTICE. ALL RESONABLE CARE HAS BEEN ATARCA (NOWYER THE INFORMATION PUBLISHED MAY CHANGE FROM TIME TO TIME TO THE TO REFLECT CHANGING GRUINSTANCES, LAVE AND REGULATIONS AND WITHOUT NOTICE. AND REGULATORY CHANGES, OR OTHERWISE, FOR THIS TO INSUE TRAIN (TOROPORATION RESERVES THE INFORMATION PUBLISHED MAY CHANGE FROM TIME TO TO SUBSTITUTE THE TRANS OF COMPARABLE STATU. PLUITI, YA DI PUBLISHE AND CHANGE AND REGULATIONS CONTRACTOR SALE AND WITHOUT NOTICE. YOUR EXCLUDED BY REGULATORY CHANGES, OR OTHERWISE, AS REASONABLY NECESSARY. PROSPECTIVE BUYERS SHOULD MAKE AND RELY ON THEIR OWN THEORY ON THE OWNE HOULD RESERVES THE INFORMATION PUBLISHED WAY CHANGE FROM, RELEVANCE ON THE FULL EXTENT PERMITTED BY LINK AND RELY AND FORMATION RESERVES THE INFORMATION FUBLISHED AND CHANAEX STATE. THE MANOR LAKES STATE. THE MANOR RULES STATE. THE MANOR LAKES ST